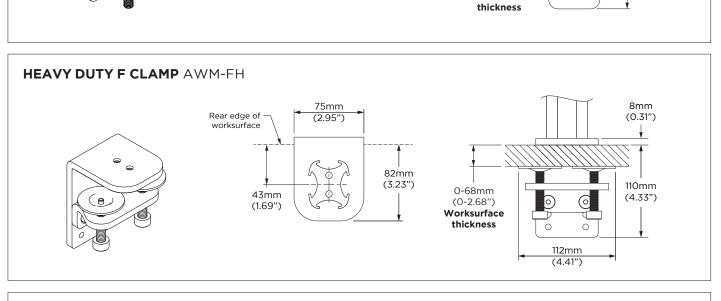

## DESK FIXING OPTIONS

Below are the fixing options available for this solution. For more information and detailed specifications for these products please see the separate Technical Specifications available on the Atdec website. Note: Chosen desk fixing must be added to this solution code when ordering.