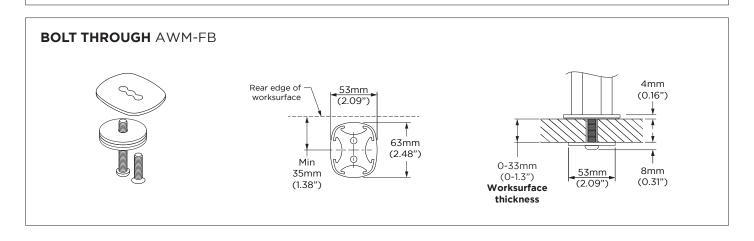

## DESK FIXING OPTIONS

Below are the fixing options available for this solution. For more information and detailed specifications for these products please see the separate Technical Specifications available on the Atdec website. Note: Chosen desk fixing must be added to this solution code when ordering.