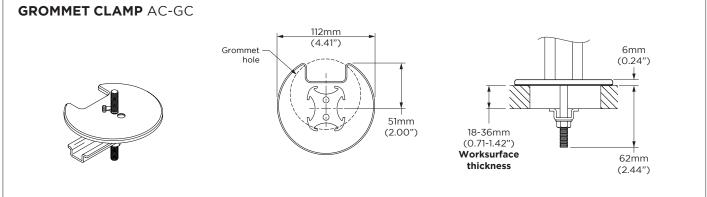

## DESK FIXING OPTIONS

Below are the fixing options available for this solution. For more information and detailed specifications for these products please see the separate Technical Specifications available on the Atdec website. Note: Chosen desk fixing must be added to this solution code when ordering.