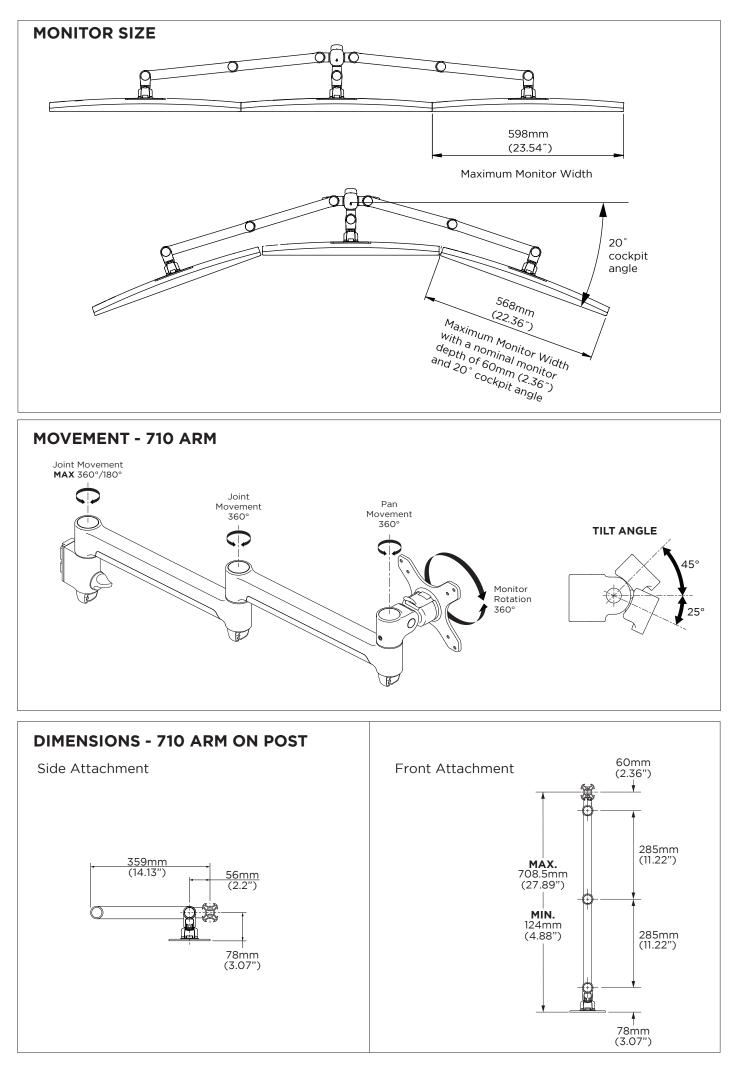

# Monitor weight rangeA710 - 9kgA130 - 12kgVertical Adjustment318mmTilt angle+45° /Monitor rotation360°VESA mounting75x75

0 - 9kg (0 - 20lb)\* 0 - 12kg (0 - 25lb)\* 318mm (12.52<sup>°</sup>) +45° / -25° 360° 75x75 | 100x100

\*Monitor weight should be within the weight range of all modular elements that make up the complete monitor mounting solution. \*Curved monitors, deep devices (such as all-in-one PCs) and offset VESA locations exert additional leverage that can exceed the capacity of the mount even though the monitor weight may be within the stated range. Please contact Atdec if you would like further information.