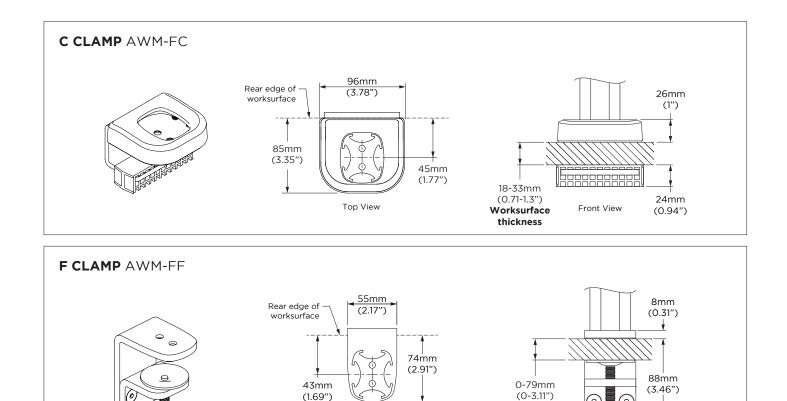

## DESK FIXING OPTIONS

Below are the fixing options available for this solution. For more information and detailed specifications for these products please see the separate Technical Specifications available on the Atdec website. Note: Chosen desk fixing must be added to this solution code when ordering.