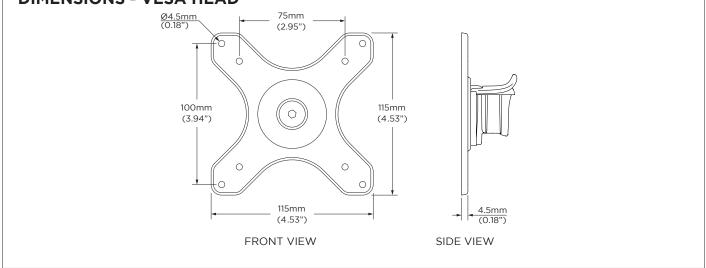

# Monitor weight rangeA710 - 9kgA130 - 12kgVertical Adjustment318mmTilt angle+45° /Monitor rotation360°VESA mounting75x75

0 - 9kg (0 - 20lb)\* 0 - 12kg (0 - 25lb)\* 318mm (12.52<sup>°</sup>) +45° / -25° 360° 75x75 | 100x100