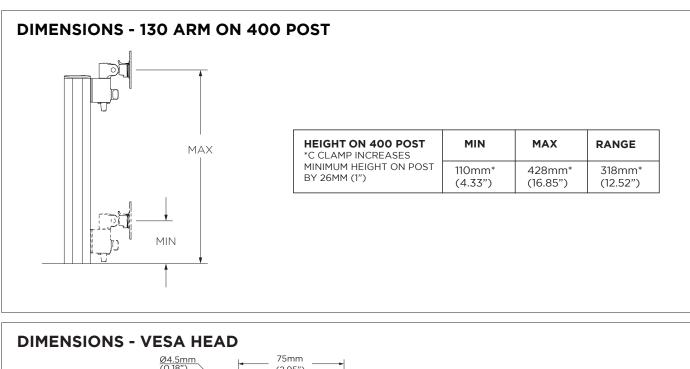

# Monitor weight rangeA710 - 9kgA130 - 12kgVertical Adjustment318mmTilt angle+45° /Monitor rotation360°VESA mounting75x75

0 - 9kg (0 - 20lb)\* 0 - 12kg (0 - 25lb)\* 318mm (12.52<sup>°</sup>) +45° / -25° 360° 75x75 | 100x100

### WARRANTY 10 years limited

RANGE

318mm\*

(12.52")