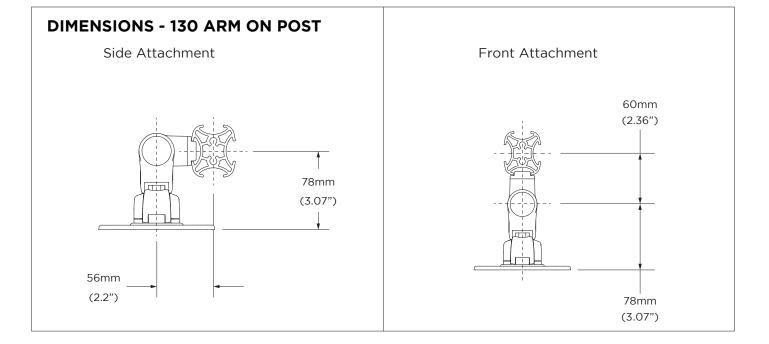

# Monitor weight rangeA710 - 9kgA130 - 12kgVertical Adjustment318mmTilt angle+45° /Monitor rotation360°VESA mounting75x75

0 - 9kg (0 - 20lb)\* 0 - 12kg (0 - 25lb)\* 318mm (12.52<sup>°</sup>) +45° / -25° 360° 75x75 | 100x100