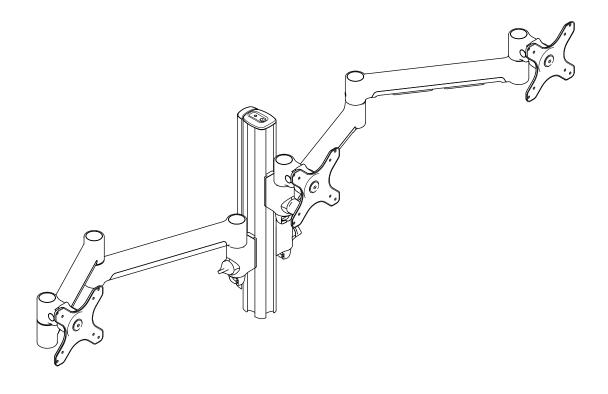

# Triple Monitor Mount on 400 Post

## **FEATURES**

- Supports three monitors up to 24". Larger monitors may be compatible, refer to Monitor Size (page 2).
- Larger screens compatible when upgraded to sliders. Refer to AWM-HS Technical Specification for details.
- Monitor quick release mechanism.
- Integrated, optional 180° rotation limiter to prevent interference with desk mounted panels and dividers.
- Cable management with generous capacity guides cables discreetly down the arms and post to the work surface.