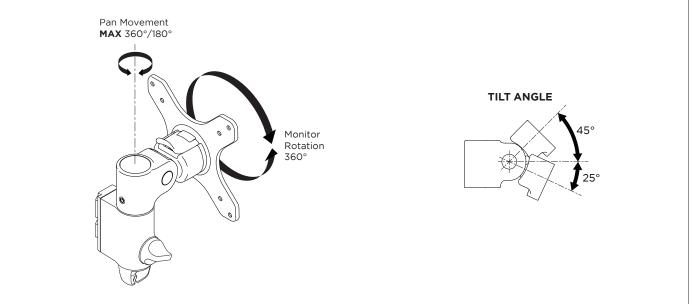

# Monitor weight rangeA710 - 9kgA130 - 12kgVertical Adjustment318mmTilt angle+45° /Monitor rotation360°VESA mounting75x75

0 - 9kg (0 - 20lb)\* 0 - 12kg (0 - 25lb)\* 318mm (12.52<sup>°</sup>) +45° / -25° 360° 75x75 | 100x100