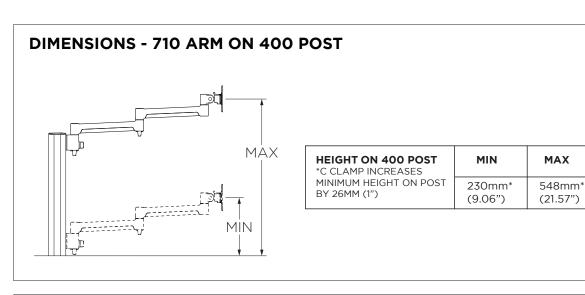

# Monitor weight rangeA710 - 9kgA130 - 12kgVertical Adjustment318mmTilt angle+45° /Monitor rotation360°VESA mounting75x75

0 - 9kg (0 - 20lb)\* 0 - 12kg (0 - 25lb)\* 318mm (12.52<sup>°</sup>) +45° / -25° 360° 75x75 | 100x100

\*Monitor weight should be within the weight range of all modular elements that make up the complete monitor mounting solution. \*Curved monitors, deep devices (such as all-in-one PCs) and offset VESA locations exert additional leverage that can exceed the capacity of the mount even though the monitor weight may be within the stated range. Please contact Atdec if you would like further information.