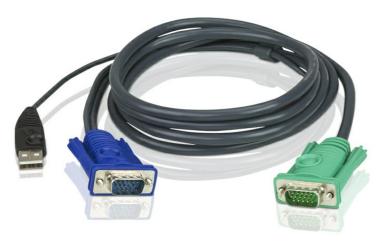

## 2L-5202U

1.8M USB KVM Cable with 3 in 1 SPHD

PC Connector: HDB & USB

Console Connector: 3in1 SPHD(Keyboard/Mouse/Video) Length:1.8m

Please see "KVM Cables Table" for compatible products

## Specification

USB KVM Cable

205 Westwood Ave, Long Branch, NJ 07740 Phone: 866-94 BOARDS (26273) / (732)-222-1511 Fax: (732)-222-7088 | E-mail: sales@touchboards.com

| TO PC/Source Interface |                                                                                                                                 |
|------------------------|---------------------------------------------------------------------------------------------------------------------------------|
| VGA                    | HDB-15 Male                                                                                                                     |
| USB                    | USB A Type Male                                                                                                                 |
| TO Switch Interface    |                                                                                                                                 |
| KVM<br>Port            | SPHD Male                                                                                                                       |
| Note                   | For some of rack mount products, please note that the standard physical dimensions of WxDxH are expressed using a LxWxH format. |