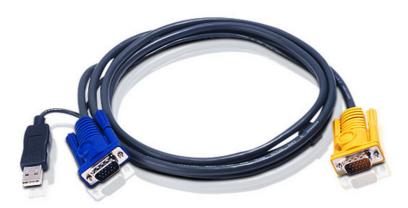

## 2L-5203UP

3M USB KVM Cable with 3 in 1 SPHD and built-in PS/2 to USB converter

205 Westwood Ave, Long Branch, NJ 07740 Phone: 866-94 BOARDS (26273) / (732)-222-1511 Fax: (732)-222-7088 | E-mail: sales@touchboards.com

PC Connector: HDB & USB

Console Connector: 3in1 SPHD(Keyboard/Mouse/Video)

Length:3m

With built-in PS/2 to USB converter

Please see "KVM Cables Table" for compatible products

## **Specifications**

**USB KVM Cable** 

| TO PC/Source Interface |                                                                                                                                 |
|------------------------|---------------------------------------------------------------------------------------------------------------------------------|
| VGA                    | HDB-15 Male                                                                                                                     |
| USB                    | USB Type-A Male                                                                                                                 |
| TO Switch Interface    |                                                                                                                                 |
| KVM<br>Port            | SPHD-15 Male                                                                                                                    |
| Note                   | For some of rack mount products, please note that the standard physical dimensions of WxDxH are expressed using a LxWxH format. |