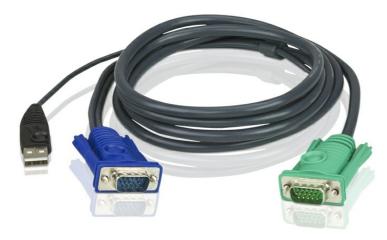

## 2L-5205U

5M USB KVM Cable with 3 in 1 SPHD

205 Westwood Ave, Long Branch, NJ 07740 Phone: 866-94 BOARDS (26273) / (732)-222-1511 Fax: (732)-222-7088 | E-mail: sales@touchboards.com

PC Connector: HDB & USB Console Connector: 3in1 SPHD(Keyboard/Mouse/Video) Length: 16 feet (5m) Please see <u>"KVM Cables Table"</u> for compatible products

## Specification

USB KVM Cable

| TO PC/Source Interface |                                                                                                                                 |
|------------------------|---------------------------------------------------------------------------------------------------------------------------------|
| VGA                    | HDB-15 Male                                                                                                                     |
| USB                    | USB A Type Male                                                                                                                 |
| TO Switch Interface    |                                                                                                                                 |
| KVM<br>Port            | SPHD Male                                                                                                                       |
| Note                   | For some of rack mount products, please note that the standard physical dimensions of WxDxH are expressed using a LxWxH format. |