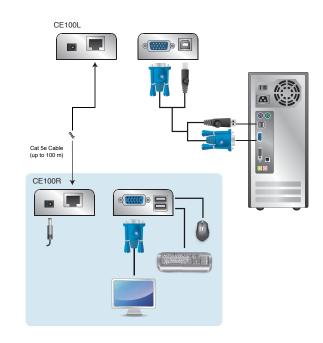

## MINI USB KVM Extender

 The CE100 USB KVM Extender with superior video quality and built-in ESD protection allows access to a computer system from a remote USB console (USB keyboard, USB mouse, and monitor).

The CE100 improves on previous designs by: 1) incorporating a compensation adjustment function at the Remote unit for greater video quality; and 2) using inexpensive Cat 5e cable, instead of bulky, expensive, standard cables, to provide a neater, more convenient, more reliable data transfer connection.

## Specification

| Function               |                           |                     | CE100L                                                   | CE100R                           |
|------------------------|---------------------------|---------------------|----------------------------------------------------------|----------------------------------|
| Connectors             | Console<br>Ports          | Keyboard            | N/A                                                      | 1 x USB Type A<br>Female (White) |
|                        |                           | Video               | N/A                                                      | 1 x HDB-15<br>Female (Blue)      |
|                        |                           | Mouse               | N/A                                                      | 1 x USB Type A<br>Female (White) |
|                        | KVM<br>Ports              | Keyboard<br>/ Mouse | 1 x USB Type B<br>Female (White)                         | N/A                              |
|                        |                           | Video               | 1 x HDB-15 Male<br>(Blue)                                | N/A                              |
|                        | Power                     |                     | 1 x DC Jack                                              |                                  |
|                        | Unit to Unit              |                     | 1 x RJ-45 Female (Black)                                 |                                  |
| Switch                 |                           |                     | N/A                                                      | 1 x Knob                         |
| LEDs                   | Link                      |                     | 1 (Blue)                                                 |                                  |
|                        | Power                     |                     | 1 (Green)                                                |                                  |
| Video                  |                           |                     | 1920 x 1200 @ 60 Hz (30m);<br>1280 x 1024 @ 60 Hz (100m) |                                  |
| Power Consumption      |                           |                     | DC5V, 0.5W                                               | DC5V, 1.25W                      |
| Environment            | Operating Temp.           |                     | 0-50°C                                                   |                                  |
|                        | Storage Temp              |                     | -20-60°C                                                 |                                  |
|                        | Humidity                  |                     | 0–80% RH, Non-condensing                                 |                                  |
| Physical<br>Properties | Housing                   |                     | Metal                                                    |                                  |
|                        | Weight                    |                     | 0.16 kg                                                  | 0.16 kg                          |
|                        | Dimensions<br>(L x W x H) |                     | 9.10 x 5.74 x<br>2.40 cm                                 | 9.10 x 5.74 x<br>2.40 cm         |
| * Product specifica    | ations and an             | nearance are si     | biect to change without                                  | notice                           |