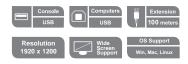

## Features

- Extends local PC VGA/keyboard/Mouse to Remote side
- Uses Cat 5e cable to connect the local and remote units
- Easily add or remove computers connected to the installation
- Supports real time DDC communication
- Superior video quality up to 1920 x 1200
- Allow access to a computer from the remote console up to 100 m distance
- Support manual compensation adjustment for better video quality
- No external power supply needed for local unit
- Built-in 8KV/15KV ESD protection (Contact voltage 8KV; Air voltage 15KV)
- Wall mountable