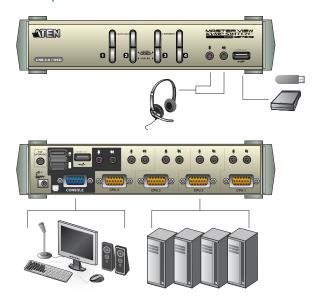

## 2/4-Port USB 2.0 KVMP™ Switch with OSD

The CS1732B / CS1734B are 2/4-port KVM switches combined with a 2-port USB 2.0 hub. As KVM switches, they allow users to access two or four computers from a single keyboard, monitor, and mouse console. There are three methods to obtain instant access to any computer in your installation: Manual, Hotkey, OSD, and mouse.

### Features .....

- 2/4-port KVMP switch with USB 2.0 support and 2.1 channel surround sound audio
- One console controls 2 (CS1732B) or 4 (CS1734B) computers and two additional USB devices
- 2-port USB 2.0 hub built in
- USB 2.0 compliant
- Dual interface supports computers with PS/2 or USB keyboard and mouse configurations
- Audio-enabled full bass response provides a rich experience for 2.1 channel surround sounds systems
- Console audio ports on front panel for easy access ideal for IP phone use
- Supports both USB and PS/2 keyboards and mice flexible configurations available with the included USB to PS/2 converter: USB keyboard and mouse; PS/2 keyboard and mouse; or PS/2 keyboard and USB mouse
- Independent switching of KVM, USB, and Audio focus
- Superior video quality; 2048 x 1536; DDC2B.
- Supports widescreen resolutions
- Computer selection via front panel pushbuttons, multilingual OSD (On Screen Display), hotkeys, and mouse
- Multiplatform support Windows , Mac, and Sun
- Console mouse port emulation / bypass feature supports full mouse driver and multifunction mice
- Video DynaSync™ stores the console monitor's EDID (Extended Display Identification Data) to optimize display resolution
- Complete keyboard emulation for error free booting
- Sun/Mac keyboard support and emulation\*
- Auto Scan Mode for monitoring all computers
- LED display for easy status monitoring
- · Easy installation no software required
- Firmware upgradeable
- \*1. PC keyboard combinations emulate Sun/Mac keyboards
- 2. Sun/Mac keyboards only work with their own computers

#### Specifications .....

| Function               |                           |                | СЅ1732в                                | СS1734в                                |
|------------------------|---------------------------|----------------|----------------------------------------|----------------------------------------|
| Computer Connections   |                           |                | 2                                      | 4                                      |
| Port Selection         |                           |                | OSD; Hotkey; Pushbutton; Mouse         |                                        |
| Connectors             | Console<br>Ports          | Keyboard       | 1 x USB Type A Female (Black)          |                                        |
|                        |                           | Video          | 1 x HDB-15 Female (Blue)               |                                        |
|                        |                           | Mouse          | 1 x USB Type A Female (Black)          |                                        |
|                        |                           | Speaker        | 2 x Mini Stereo Jack Female (Green)    |                                        |
|                        |                           | Mic.           | 2 x Mini Stereo Jack Female (Pink)     |                                        |
|                        | KVM<br>Ports              | Video<br>Mouse | 2 x SPHD-15 Female<br>(Yellow)         | 4 x SPHD-15 Female<br>(Yellow)         |
|                        |                           | Speaker        | 2 x Mini Stereo Jack<br>Female (Green) | 4 x Mini Stereo Jack<br>Female (Green) |
|                        |                           | Mic.           | 2 x Mini Stereo Jack<br>Female (Pink)  | 4 x Mini Stereo Jack<br>Female (Pink)  |
|                        | F/W Upgrade               |                | 1 x 4-conductor 3.5mm Jack (Black)     |                                        |
|                        | Power                     |                | 1 x DC Jack                            |                                        |
|                        | USB Hub                   |                | 2 x USB Type A Female (White)          |                                        |
| Switches               | Selected                  |                | 2 x Pushbutton                         | 4 x Pushbutton                         |
| LEDs                   | On Line / Selected        |                | 2 (Orange)                             | 4 (Orange)                             |
|                        | USB Link                  |                | 2 (Green)                              | 4 (Green)                              |
| Emulation              | Keyboard / Mouse          |                | PS/2; USB                              |                                        |
| Video                  |                           |                | 2048 x 1536 @ 60Hz; DDC2B              |                                        |
| Scan Interval          |                           |                | 1-255 seconds (Default: 5 sec.)        |                                        |
| Power Consumption      |                           |                | DC5.3V, 3.1W                           | DC5.3V, 3.4W                           |
| Environment            | Operating Temp.           |                | 0-50°C                                 |                                        |
|                        | Storage Temp.             |                | -20-60°C                               |                                        |
|                        | Humidity                  |                | 0-80% RH, Non- condensing              |                                        |
| Physical<br>Properties | Housing                   |                | Metal                                  |                                        |
|                        | Weight                    |                | 0.55 kg                                | 0.78 kg                                |
| Toperiles              | Dimensions<br>(L x W x H) |                | 14.00 x 8.70 x 5.50<br>cm              | 21.00 x 8.70 x 5.50<br>cm              |