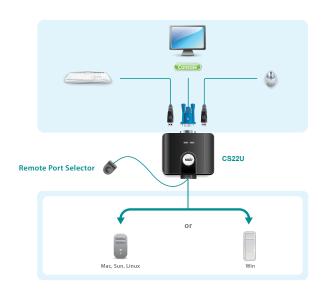

## 2-Port USB Cable KVM Switch

 The CS22U is a 2-port USB Cable KVM Switch that provides a simple and quick method of selecting computers – a built-in remote port selector. This allows the CS22U unit to be hidden from sight, while the remote port selector can be placed conveniently on the desktop.

The CS22U's compact all-in-one design makes it ideal for multiplatform desktop applications that require high resolution video.