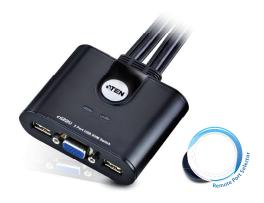

## 2-Port USB Cable KVM Switch

 The CS22U is a 2-port USB Cable KVM Switch that provides a simple and quick method of selecting computers – a built-in remote port selector. This allows the CS22U unit to be hidden from sight, while the remote port selector can be placed conveniently on the desktop.

The CS22U's compact all-in-one design makes it ideal for multiplatform desktop applications that require high resolution video.