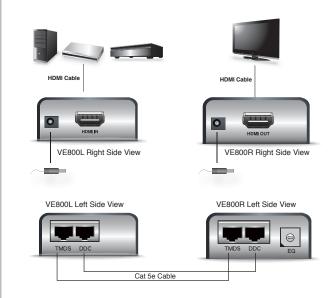

## **HDMI** Extender

The VE800 HDMI Extender extends your HDMI display up to 60 m away from your HDMI source using two Cat 5e cables. It is equipped with HDMI (high definition multimedia interface) connectors and is capable of supporting DVI-D (Single-Link) equipment when used with a HDMI-to-DVI adapter, providing greater flexibility and installation options when integrating several home theater components.

## **Specification**

| Function               |                 |             | VE800L                                                                                                                          | VE800R                            |
|------------------------|-----------------|-------------|---------------------------------------------------------------------------------------------------------------------------------|-----------------------------------|
| Device Connections     |                 |             | 1                                                                                                                               | N/A                               |
| Connectors             | Display         | HDMI<br>Out | N/A                                                                                                                             | 1 x HDMI Type A 19-<br>pin Female |
|                        | Device          | HDMI In     | 1 x HDMI Type A 19-<br>pin Female                                                                                               | N/A                               |
|                        | Unit to Unit    |             | 2 x RJ-45 Female                                                                                                                | 2 x RJ-45 Female                  |
|                        | Power Jack      |             | 1 x DC Jack                                                                                                                     | 1 x DC Jack                       |
| Switches               | EQ Adjustment   |             | N/A                                                                                                                             | 1 x 8-position switch             |
| LEDs                   | Power           |             | Orange                                                                                                                          | Orange                            |
|                        | On Line         |             | N/A                                                                                                                             | Green                             |
| HDMI Resolution        |                 |             | HDTV resolutions: 480p, 720p, 1080i. 1080p<br>(1920 x 1080); PC resolutions: VGA, SVGA,<br>XGA, SXGA, UXGA, WUXGA (1920 x 1200) |                                   |
| Power Consumption      |                 |             | DC5V,1.22W                                                                                                                      | DC5V,0.95W                        |
| Environment            | Operation Temp. |             | 0-50°C                                                                                                                          |                                   |
|                        | Storage Temp.   |             | -20°-60°C                                                                                                                       |                                   |
|                        | Humidity        |             | 0 80% RH, Non-condensing                                                                                                        |                                   |
| Physical<br>Properties | Housing         |             | Metal                                                                                                                           |                                   |
|                        | Weight          |             | 0.16kg                                                                                                                          |                                   |
|                        | Dimensions      |             | 9.00x5.50x2.40cm                                                                                                                |                                   |