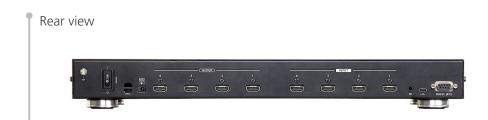

## **Specifications**

| Function               | VM0404HA                                                                                                                              |
|------------------------|---------------------------------------------------------------------------------------------------------------------------------------|
| Video Input            | ·                                                                                                                                     |
| Interface              | 4 x HDMI Type A Female (Black)                                                                                                        |
| Impedance              | 100 Ω                                                                                                                                 |
| Max Distance           | 1.8 m                                                                                                                                 |
| Video Output           |                                                                                                                                       |
| Interface              | 4 x HDMI Type A Female (Black)                                                                                                        |
| Impedance              | 100 Ώ                                                                                                                                 |
| Max Distance           | 15 m                                                                                                                                  |
| Video                  |                                                                                                                                       |
| Max Data Rate          | 10.2 Gbps (3.4 Gbps Per Lane)                                                                                                         |
| Max Pixel Clock        | 340 MHz                                                                                                                               |
| Compliance             | HDMI (3D, 4K, Deep Color)<br>HDCP 1.4 Compatible<br>Consumer Electronics Control (CEC)                                                |
| Max Resolution         | Up to 4096 x 2160 / 3840 x 2160 @ 60 Hz (4:2:0);<br>4096 x 2160 / 3840 x 2160 @ 30 Hz (4:4:4)                                         |
| Max Distance           | Up to 15 m                                                                                                                            |
| Control                |                                                                                                                                       |
| RS-232                 | Connector: 1 x DB-9 Female (Black) Baud Rate and Protocol: Baud Rate: 19200, Data Bits: 8, Stop Bits: 1, Parity: No, Flow Control: No |
| USB                    | 1 x Micro USB, F/W Upgrade                                                                                                            |
| IR                     | 1 x Mini Stereo Jack Female (Black)                                                                                                   |
| EDID Settings          | EDID Mode: Default / Port1 / Remix                                                                                                    |
| Power                  |                                                                                                                                       |
| Connectors             | 1 x DC Jack (Black)                                                                                                                   |
| Consumption            | 5 VDC, 10.58 W                                                                                                                        |
| Environmental          |                                                                                                                                       |
| Operating Temperature  | 0° to 40° C                                                                                                                           |
| Storage Temperature    | -20° to 60° C                                                                                                                         |
| Humidity               | 0 - 80% RH, Non-Condensing                                                                                                            |
| Physical Properties    |                                                                                                                                       |
| Housing                | Metal                                                                                                                                 |
| Weight                 | 2.02 kg                                                                                                                               |
| Dimensions (L x W x H) | 43.72 x 16.29 x 4.40 cm                                                                                                               |