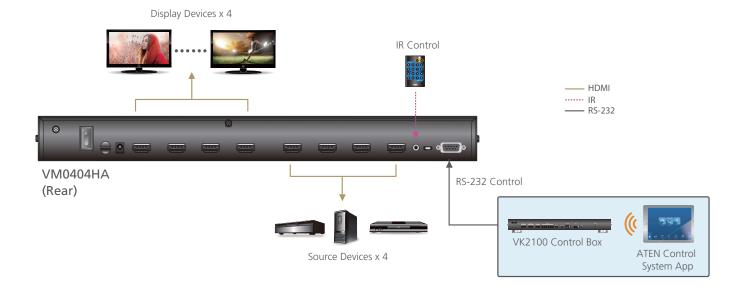

The VM0404HA matrix switch offers an easy and affordable way to route any of 4 HDMI video sources to any of 4 HDMI displays and can be operated through front-panel pushbuttons, IR remote and RS-232 control, ensuring optimum viewing and control of high-definition video.

## **Features**

- Connects any of 4 HDMI sources to any of 4 HDMI displays
- Supports 4K resolutions up to UHD (3840 x 2160) and DCI (4096 x 2160) with refresh rates of 30 Hz (4:4:4) and 60 Hz (4:2:0)
- EDID Expert™ selects optimum EDID settings for smooth power-up, high-quality display and use of the best video resolution across different screens
- Multiple Control Methods system management via front-panel pushbuttons, IR remote and RS-232 control
- Supports Dolby True HD and DTS HD Master audio
- Signaling rates up to 3.4 Gbits for flawless 4K output
- HDMI (3D, Deep Color, 4K) and HDCP 1.4 compatible
- Consumer Electronics Control (CEC) allows interconnected HDMI devices to communicate and respond to a single remote control
- Supports ATEN's LockPro™ HDMI cable lock for secure HDMI cable connections
- ESD protection for HDMI
- Firmware upgradeable
- Rack Mountable (1U design)