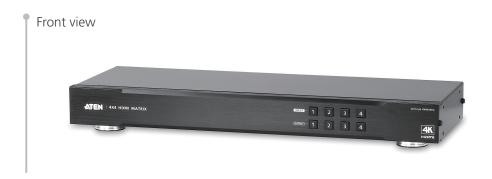

## 4x4 4K HDMI Matrix Switch

## VM0404HA

• The ATEN VM0404HA 4x4 4K HDMI Matrix Switch supports 4K resolutions of UHD (3840 x 2160) and DCI (4096 x 2160) with refresh rates of 30 Hz (4:4:4) and 60 Hz (4:2:0). Ready for the future of high-definition video switching, the VM0404HA is ideal for applications where the routing of 4K digital signals is required, such as in classrooms, auditoriums, department stores and more.

The VM0404HA matrix switch offers an easy and affordable way to route any of 4 HDMI video sources to any of 4 HDMI displays and can be operated through front-panel pushbuttons, IR remote and RS-232 control, ensuring optimum viewing and control of high-definition video.