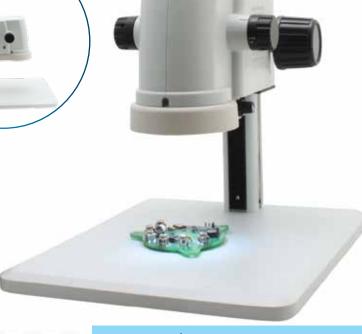

## MicroVue Digital Microscope W/Built-In HD Monitor

Aven's MicroVue™ Digital Microscope is an all-in-one inspection system. Designed for high magnification, the MicroVue™ offers a magnification range of 17x - 110x on it's built- in 11.6" monitor.

Inspecting objects on a monitor offers an ergonomic inspection process, eliminating the eye strain and body fatigue associated with frequent optical microscope use.

## MicroVue Features

- Built-in 11.6" monitor for ergonomic viewing
- 17x 110x magnification (on the built-in monitor)
- HDMI output for external monitor viewing Built-in measurement capabilities
- Save image/video files to USB storage device (USB included)
- Compact design saves bench top space