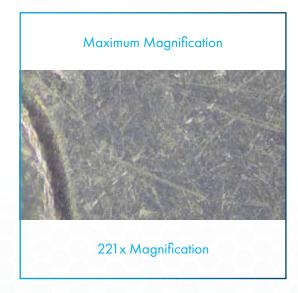

## 2X Auxiliary Lens For MicroVue

The MicroVue 2.0x Objective Lens is designed to enhance the versatility of the MicroVue Digital Microscope. When in use, the magnification range is 34.4x – 221x on the MicroVue 11.6" monitor. This lens easily screws to the bottom of the MicroVue Digital Microscope for crystal-clear high-resolution inspection

## Minimum Magnification 34.4x Magnification

| Item Number       | 26700-140-L20X                  |
|-------------------|---------------------------------|
| Compatible Item # | 26700-140 (MicroVue)            |
| Magnification     | 34.4x - 221x (on 11.6" Monitor) |