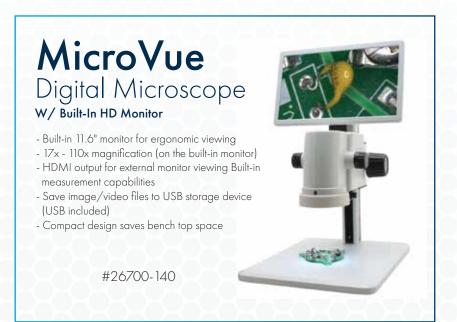

## MicroVue Digital Microscope W/Built-In HD Monitor

Aven's MicroVue™ Digital Microscope is an all-in-one inspection system. Designed for high magnification, the MicroVue™ offers a magnification range of 17x - 110x on it's built- in 11.6" monitor.

## MicroVue Features

- Built-in 11.6" monitor for ergonomic viewing
- 17x 110x magnification (on the built-in monitor)
- HDMI output for external monitor viewing Built-in measurement capabilities
- Save image/video files to USB storage device (USB included)
- Compact design saves bench top space