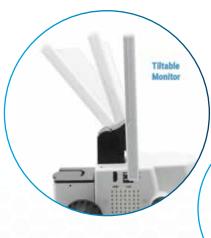

## MicroVue Digital Microscope W/Built-In HD Monitor

Aven's MicroVue™ Digital Microscope is an all-in-one inspection system. Designed for high magnification, the MicroVue™ offers a magnification range of 17x - 110x on it's built- in 11.6" monitor.

## MicroVue Features

- Built-in 11.6" monitor for ergonomic viewing
- 17x 110x magnification (on the built-in monitor)
- HDMI output for external monitor viewing Built-in measurement capabilities
- Save image/video files to USB storage device (USB included)
- Compact design saves bench top space