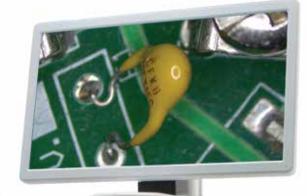

## MicroVue Digital Microscope W/Built-In HD Monitor

Aven's MicroVue™ Digital Microscope is an all-in-one inspection system. Designed for high magnification, the MicroVue™ offers a magnification range of 17x - 110x on it's built- in 11.6" monitor.

## MicroVue Features

- Built-in 11.6" monitor for ergonomic viewing
- 17x 110x magnification (on the built-in monitor)
- HDMI output for external monitor viewing Built-in measurement capabilities
- Save image/video files to USB storage device (USB included)
- Compact design saves bench top space