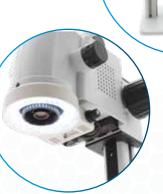

## MicroVue Digital Microscope W/Built-In HD Monitor

Aven's MicroVue™ Digital Microscope is an all-in-one inspection system. Designed for high magnification, the MicroVue™ offers a magnification range of 17x - 110x on it's built- in 11.6" monitor.

## MicroVue Features

- Built-in 11.6" monitor for ergonomic viewing
- 17x 110x magnification (on the built-in monitor)
- HDMI output for external monitor viewing Built-in measurement capabilities
- Save image/video files to USB storage device (USB included)
- Compact design saves bench top space