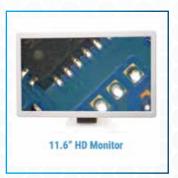

## MicroVue Digital Microscope W/Built-In HD Monitor

Aven's MicroVue™ Digital Microscope is an all-in-one inspection system. Designed for high magnification, the MicroVue™ offers a magnification range of 17x - 110x on it's built- in 11.6" monitor.

## MicroVue Features

- Built-in 11.6" monitor for ergonomic viewing
- 17x 110x magnification (on the built-in monitor)
- HDMI output for external monitor viewing Built-in measurement capabilities
- Save image/video files to USB storage device (USB included)
- Compact design saves bench top space

| MicroVue Digital Microscope<br>with Built-In HD Monitor                    |  |
|----------------------------------------------------------------------------|--|
| 26700-140                                                                  |  |
| HDMI, USB Mouse, USB Storage                                               |  |
| 1920*1080P 60fps                                                           |  |
| 17x-110x                                                                   |  |
| Full HD                                                                    |  |
| DC-12V/2A                                                                  |  |
| 1/3"                                                                       |  |
| MicroVue Microscope,<br>11" Attached Monitor, Mouse,<br>Power Adapter, USB |  |
|                                                                            |  |