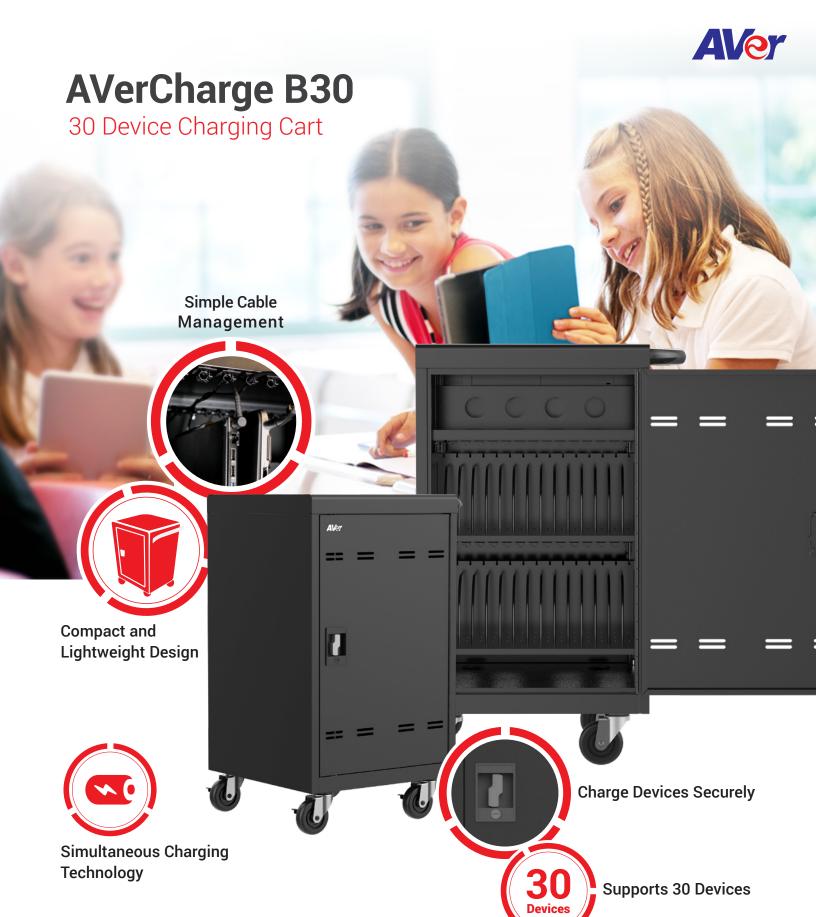

## **Efficient Charging Made Simple!**

The B30 is compact and lightweight with smooth mobility to manage devices anywhere in the classroom!