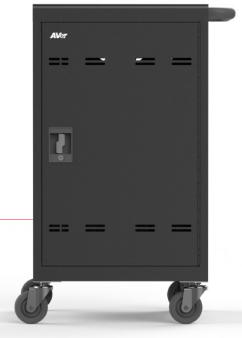

## **Efficient Charging Made Simple!**

The B30 is compact and lightweight with smooth mobility to manage devices anywhere in the classroom!