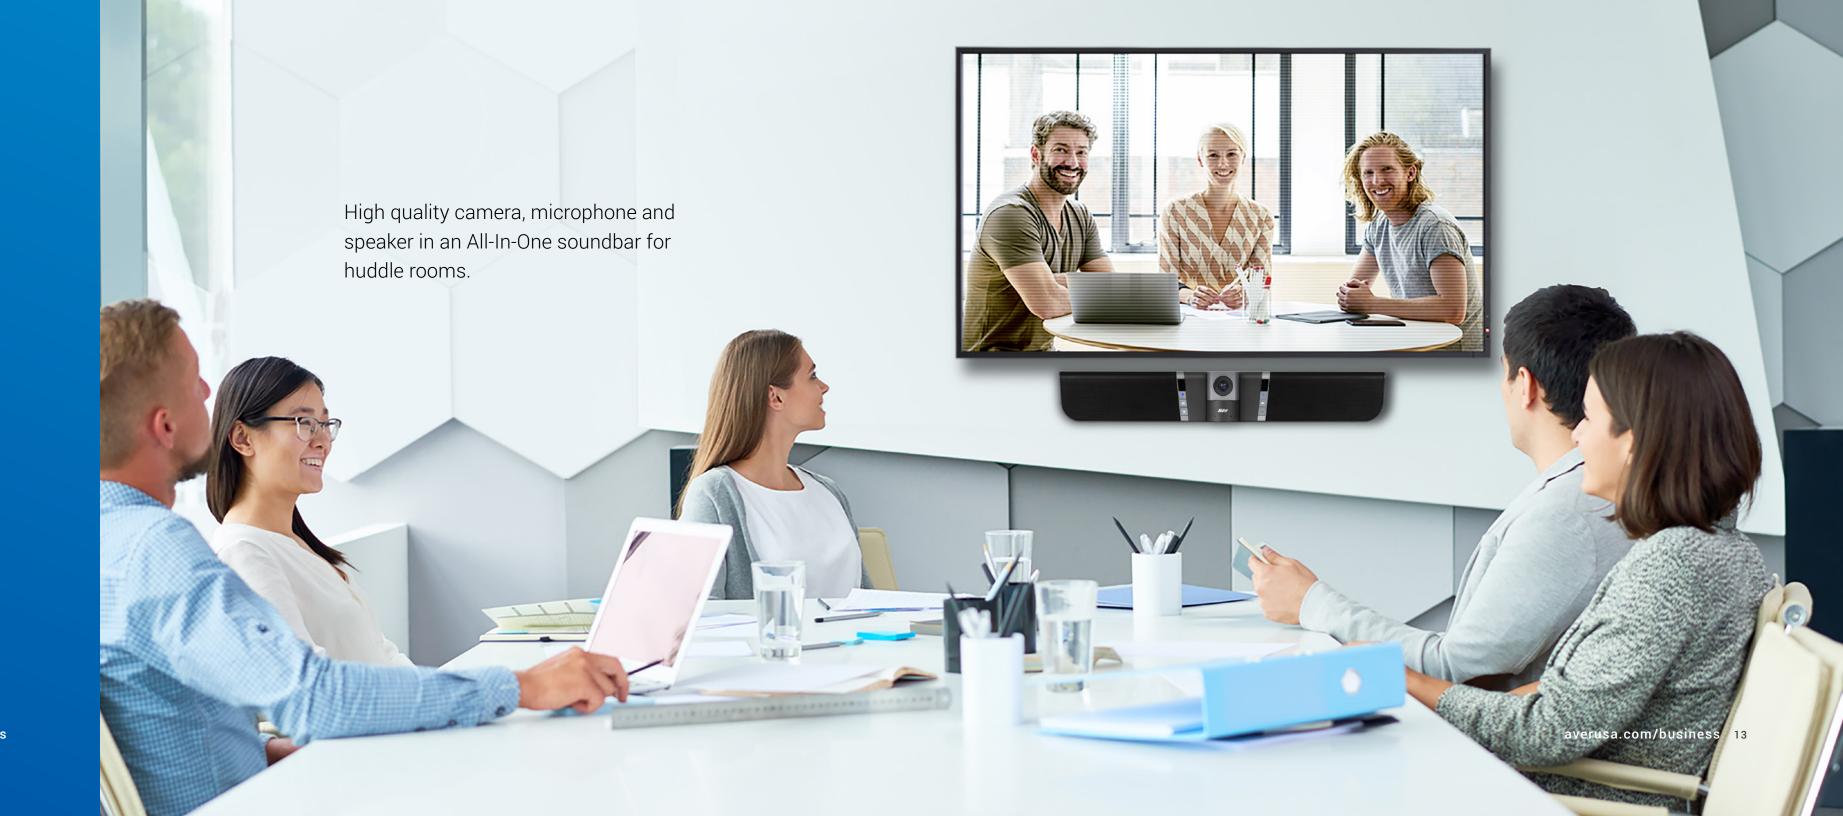

# VB342+

Wide Angle, All-in-One Soundbar for Huddle to Small Rooms

#### Windows 7 or Later, Mac OSX 10.7 or Later

- Super sharp color ULTRA HD 4K
- 120° wide angle no distortion
- 180° motorized pan and tilt
- Built in Mic with noise cancellation
- Full duplex speakerphone
- Professional tuned bass port stereo speakers