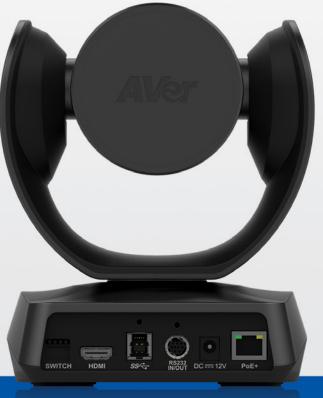

#### Windows 7 or later, Mac OSX 10.7 or later

- 1080p 60fps High Definition Video
- 82° FOV
- 12X optical zoom (18X total zoom)
- SmartFrame Technology
- RS232, VISCA integration

- 100 camera presets
- Web based management
- Streaming capabilities
- HDMI, POE on advanced model only

Advanced model