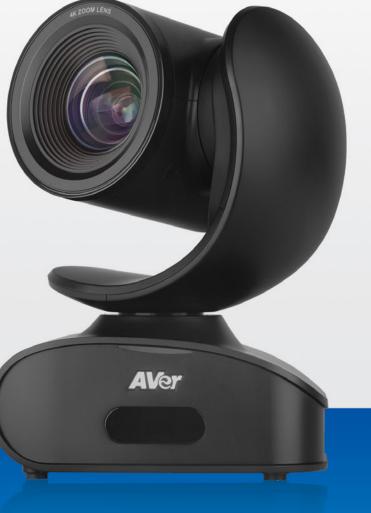

## CAM340+

Portable, Professional & Perfect for Huddle Rooms

#### Windows 7 or later

- Portable Ultra HD 4K Camera
- 120° wide angle no distortion
- 4X digital zoom
- Auto light balancing
- No bulky power cord needed

**AVer** 