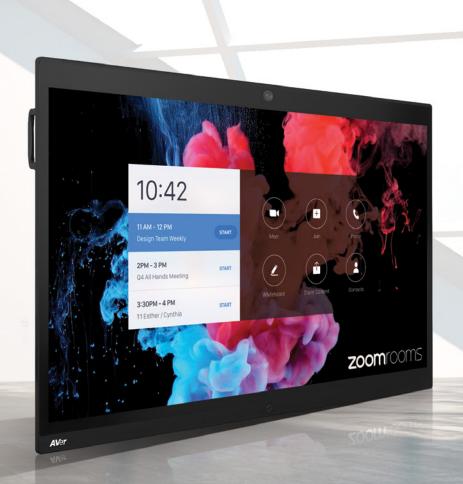

# **EP65**

All-In-One Interactive Flat Panel with ZoomRooms

### Windows 10 IoT LTSB

- Zoom Rooms preloaded
- 4K conference camera and built in speakers
- 13 element far field mic array
- Windows IoT pluggable PC (maintenance free)
- Intel® Core™ I7-7700 Processor
- 65" HD display with 10 points writing and 20 points touch
- One power cord for easy installation