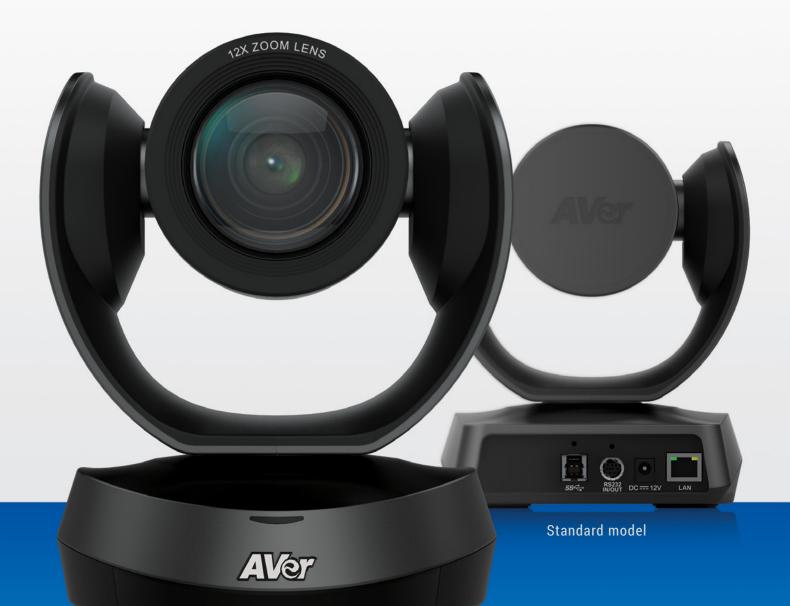

## CAM520 PRO

## Enterprise Grade Camera for Medium & Large Conference Rooms

#### Windows 7 or later, Mac OSX 10.7 or later

- 1080p 60fps High Definition Video
- 82° FOV
- 12X optical zoom (18X total zoom)
- SmartFrame Technology
- RS232, VISCA integration

- 100 camera presets
- Web based management
- Streaming capabilities
- HDMI, POE on advanced model only

Advanced model