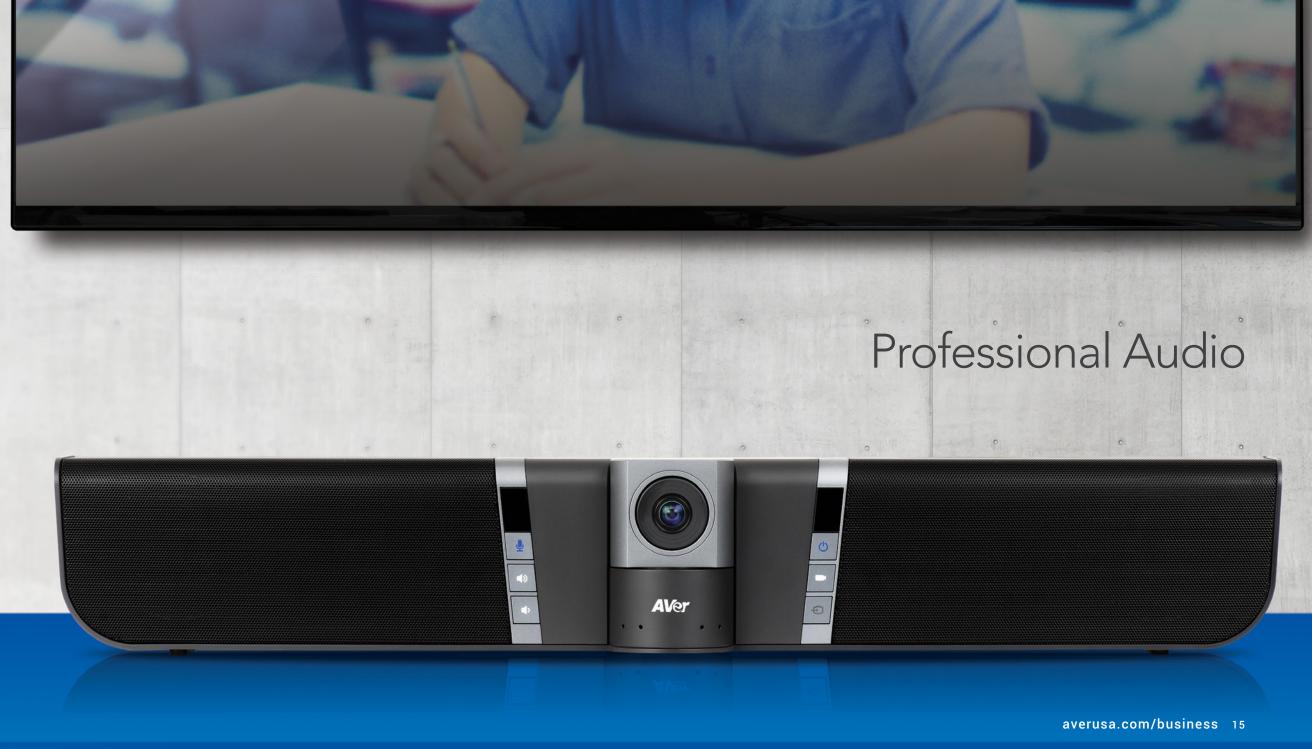

# VB342+

Wide Angle, All-in-One Soundbar for Huddle to Small Rooms

#### Windows 7 or Later, Mac OSX 10.7 or Later

- Super sharp color ULTRA HD 4K
- 120° wide angle no distortion
- 180° motorized pan and tilt
- Built in Mic with noise cancellation
- Full duplex speakerphone
- Professional tuned bass port stereo speakers