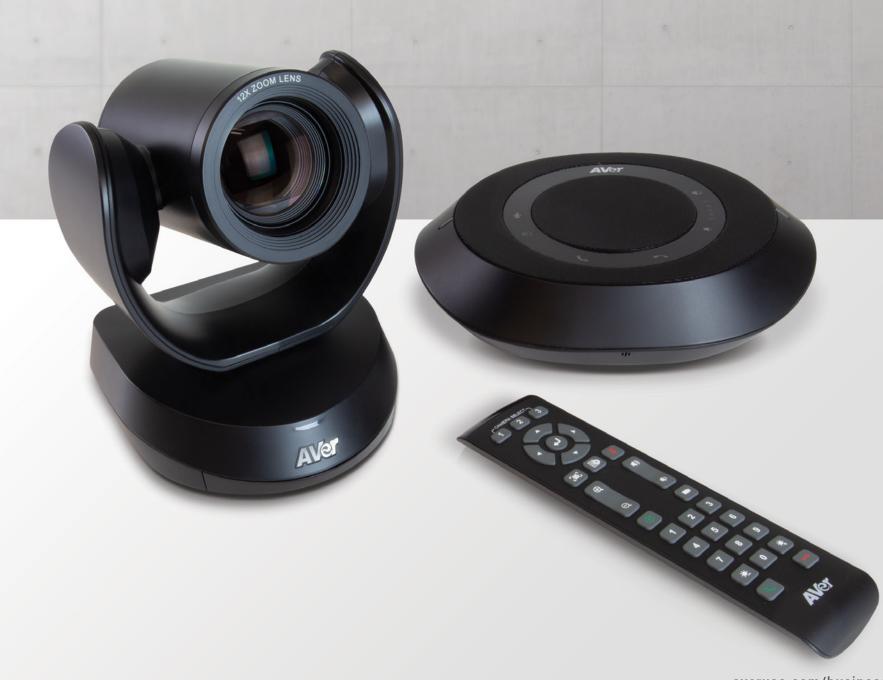

# VC520 PRO

The Next Generation of Video Conferencing

### Windows 7 or Later, Mac OSX 10.7 or Later

- 1080p 60fps High Definition Video
- 82° FOV
- 12X optical zoom (18X total zoom)
- SmartFrame Technology
- RS232, VISCA integration
- 100 camera presets
- Full duplex microphone array w/13 ft. range