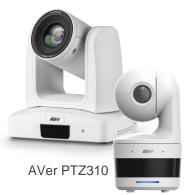

# **Tele-ICU Solutions**

- ++ Monitor Problems via Vital Signs & Medical Dashboards
- Multiple Control Protocols Allow Remote Monitoring from Nurse Station

AVer PTZ330

Audio

30X Optical Zoom

)X Zoom

Two-Way