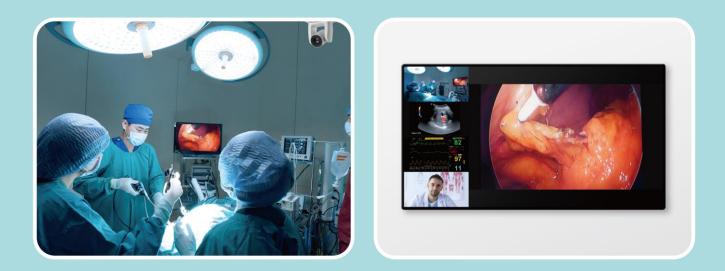

## Live Surgery Broadcast Solutions

- **++** Stream Surgeries via NDI with 4K Resolution
- Capture Details with Superb Zoom Capability

4K Ultra HD

NDI<sup>®</sup>|HX Interface

SDI Output

AVer PTC310HN

#### Cheng Hsin General Hospital & Advantech, Taiwan

The AVer PTZ Camera was deployed in the surgery room to livestream the procedures to the audience.