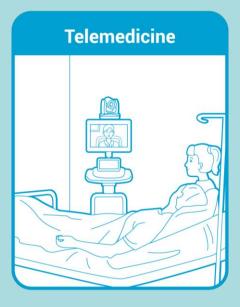

## **Telemedicine Solutions**

++ Zoom In/Out Ability Enhances Diagnosis Accuracy

++ Multiple Control Protocols Allow Versatile Connectivity

Wide-Angle Pan-Tilt Degree

Remotely Control

Versatile Camera Control

AVer DL10W

#### Taipei Chang Gung Memorial Hospital vs. Taoyuan Hualing Medical Station, Taiwan

The hospital integrated AVer PTZ Camera with Advantech Telehealth Cart to implement real-time diagnosis.

Strategic Partners