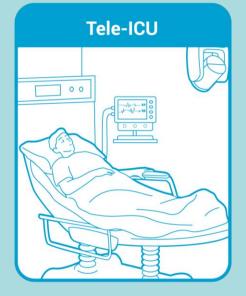

# **Tele-ICU Solutions**

- ++ Monitor Problems via Vital Signs & Medical Dashboards
- Multiple Control Protocols Allow Remote Monitoring from Nurse Station

AVer PTZ330

Audio

30X Optical Zoom

)X Zoom

Two-Way

Monitor Patients in Multipoint

Close-Ups with Zoom Lens

RS-232 VISCA

Control

UVC

### Far Eastern Memorial Hospital, Taiwan

The care team can monitor problems from nurse station by watching live video shot by AVer PTZ Cameras.