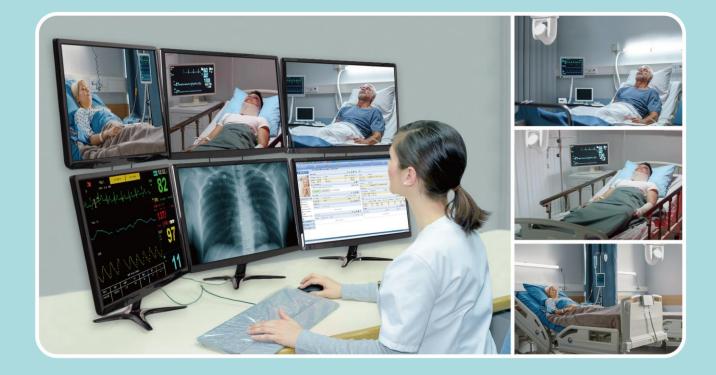

# **Tele-ICU Solutions**

- ++ Monitor Problems via Vital Signs & Medical Dashboards
- Multiple Control Protocols Allow Remote Monitoring from Nurse Station

AVer PTZ330

Audio

30X Optical Zoom

)X Zoom

Two-Way

Monitor Patients in Multipoint

Close-Ups with Zoom Lens

RS-232 VISCA

Control

UVC

### Far Eastern Memorial Hospital, Taiwan

The care team can monitor problems from nurse station by watching live video shot by AVer PTZ Cameras.