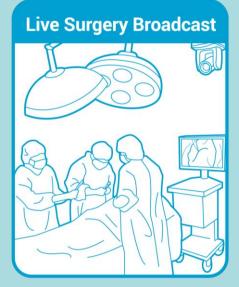

## Live Surgery Broadcast Solutions

- **++** Stream Surgeries via NDI with 4K Resolution
- Capture Details with Superb Zoom Capability

4K Ultra HD

NDI<sup>®</sup>|HX Interface

SDI Output

AVer PTC310HN

#### Cheng Hsin General Hospital & Advantech, Taiwan

The AVer PTZ Camera was deployed in the surgery room to livestream the procedures to the audience.