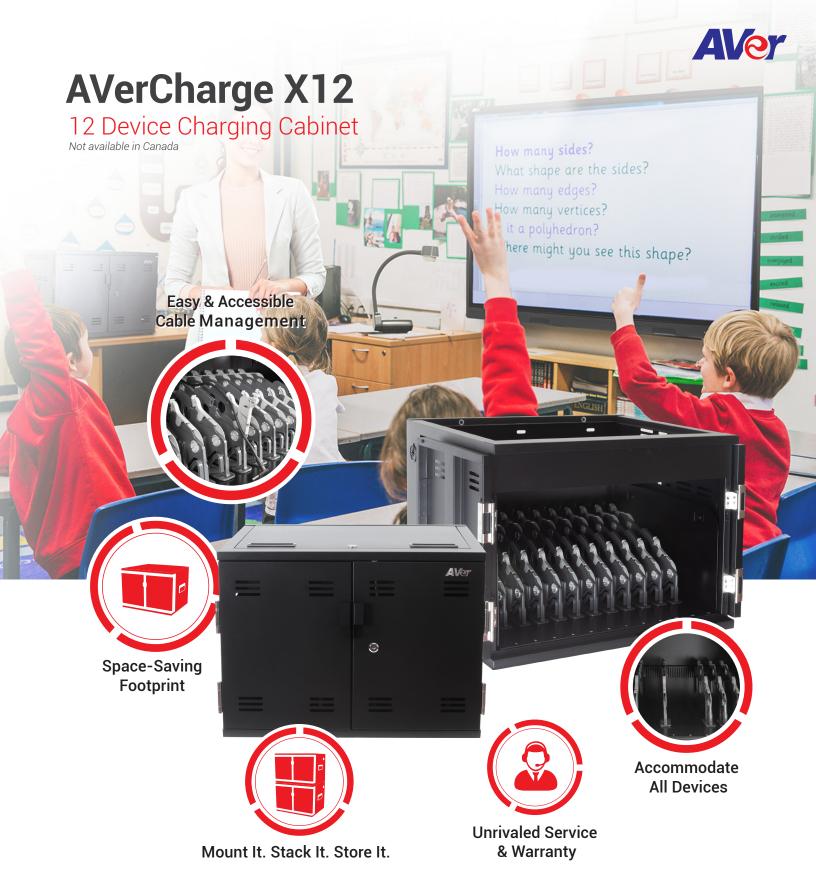

## Versatile and Compact Design

Mount, stack, or store the X12 to safely charge up to 12 devices with a micro footprint.