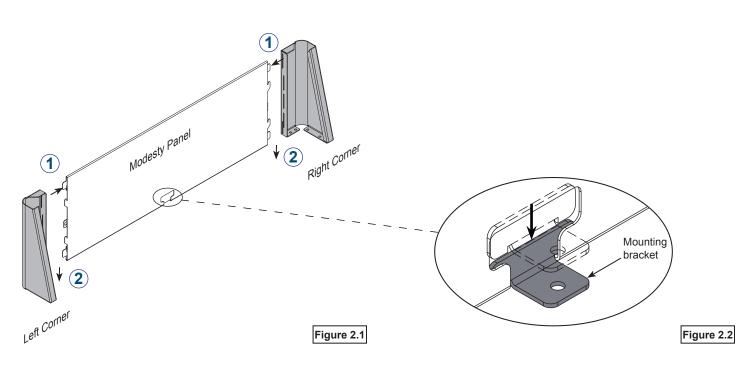

## 2. Install modesty panel

- 1. Carefully flip the workstation upside-down onto a non-abrasive surface. 3. Place the mounting bracket inside the panel pocket. Figure 2.2. This may require 2-3 people.
- Orient the modesty panel and corners as shown and lock together. 2. Figure 2.1.

- 4. Align the modesty panel, bracket, and worksurface mounting holes. Figure 2.3.
- 5. Attach to worksurface with (8) #14 x 7/8" PHSM screws. Figure 2.4. Secure mounting bracket with (1) #8 x 5/8" PHSM screw. 6.
- Assembled modesty panel (1) #8 x 5/8" PHSM (4) #14 x 7/8" PHSM Worksufface Figure 2.3 Figure 2.4