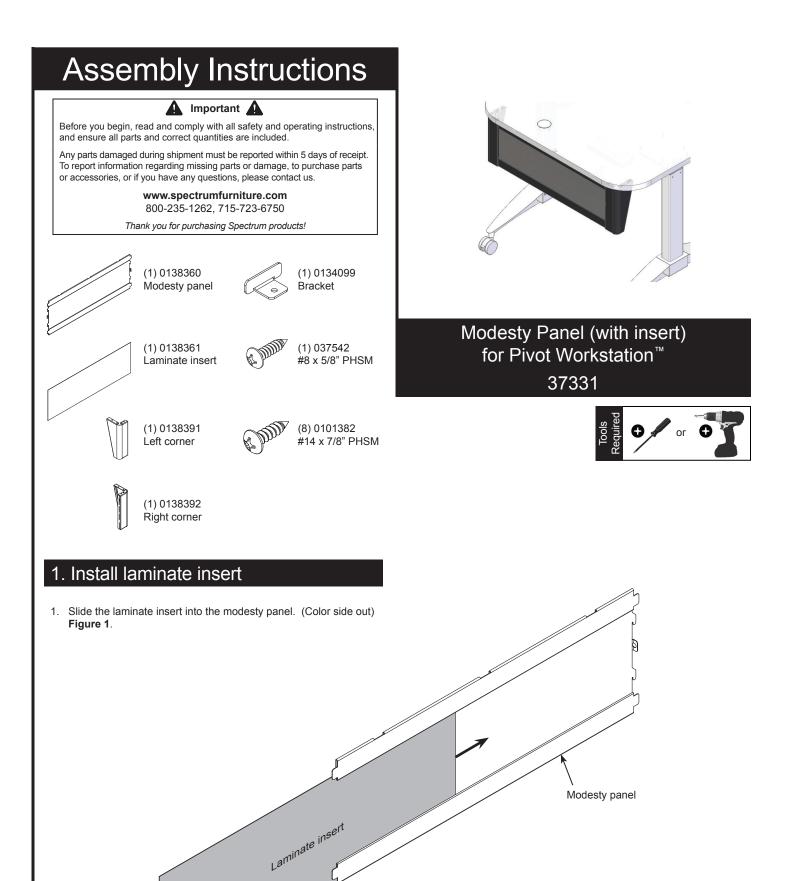

Figure 1

## 2. Install modesty panel

- 1. Carefully flip the workstation upside-down onto a non-abrasive surface. 3. Place the mounting bracket inside the panel pocket. Figure 2.2. This may require 2-3 people.
- Orient the modesty panel and corners as shown and lock together. 2. Figure 2.1.



- 4. Align the modesty panel, bracket, and worksurface mounting holes. Figure 2.3.
- 5. Attach to worksurface with (8) #14 x 7/8" PHSM screws. Figure 2.4. Secure mounting bracket with (1) #8 x 5/8" PHSM screw. 6.
- Assembled modesty panel (1) #8 x 5/8" PHSM (4) #14 x 7/8" PHSM Worksufface Figure 2.3 Figure 2.4

925 FIRST AVENUE, CHIPPEWA FALLS, WI 54729 / 800-235-1262 / 715-723-6750 / WWW.SPECTRUMFURNITURE.COM

© 2018 Spectrum Industries Inc., All rights reserved.