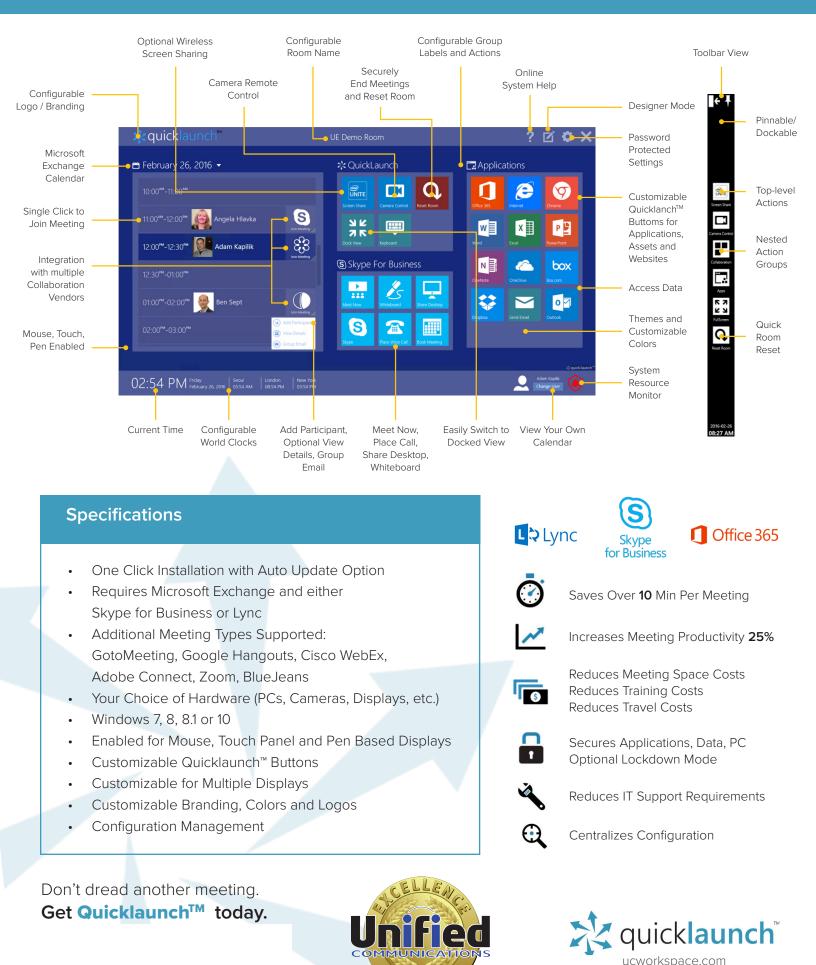

## Welcome to Quicklaunch™

Quicklaunch<sup>™</sup> is an easy to use multi-platform, 'one-click'/'one-touch' application to join meetings, start applications, access data, play media, showcase your organization's content and business intelligence assets, and more. It's everything you need for better meetings in one application.

Quicklaunch<sup>™</sup> is customizable and is designed to work with your existing equipment or our custom Workspace Solutions. All you need is a camera, PC, and display to get started. Quicklaunch<sup>™</sup> integrates with your existing Microsoft Exchange, Skype for Business, and Lync environments to extend your enterprise experience.

Quicklaunch<sup>™</sup> is built with security in mind. Unlike other meeting room applications that can unknowingly leave behind temporary files containing sensitive data, Quicklaunch<sup>™</sup> keeps your confidential data secure with the 'Room Reset' feature that restores meeting room devices to a clean state and deletes all sensitive data before the next group meets. Quicklaunch<sup>™</sup> also has an optional lockdown mode for your Quicklaunch device for advanced protection.

## Everything you need for better meetings in one application.