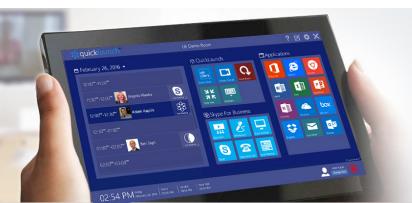

## Welcome to Quicklaunch™

Quicklaunch<sup>™</sup> is an easy to use multi-platform, 'one-click'/'one-touch' application to join meetings, start applications, access data, play media, showcase your organization's content and business intelligence assets, and more. It's everything you need for better meetings in one application.

Quicklaunch<sup>™</sup> is customizable and is designed to work with your existing equipment or our custom Workspace Solutions. All you need is a camera, PC, and display to get started. Quicklaunch<sup>™</sup> integrates with your existing Microsoft Exchange, Skype for Business, and Lync environments to extend your enterprise experience.

## Everything you need for better meetings in one application.