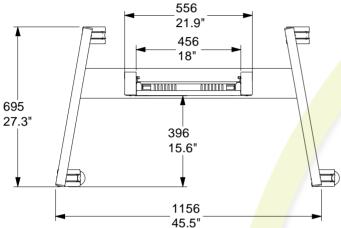

## **Product Dimensions:**

Integrated laptop shelve, can be closed with a padlock in up position (padlock not included) for mini computer or laptop.

| Product Specifications 481A31002 Mobile stand for BalanceBox® 400 |                       |          |               |       | Shipping dimensions |       |               |       |
|-------------------------------------------------------------------|-----------------------|----------|---------------|-------|---------------------|-------|---------------|-------|
|                                                                   | metric                |          | US / imperial |       | metric              |       | US / imperial |       |
|                                                                   | value                 | units    | value         | units | value               | units | value         | units |
| Length                                                            | 1806 n                | nm       | 71            | inch  | 1800 n              | nm    | 70.8          | inch  |
| Width                                                             | 1156 mm               |          | 45.5          | inch  | 720 mm              |       | 28.3 inch     |       |
| Depth                                                             | 695 mm                |          | 27.3          | inch  | 180 mm              |       | 7 inch        |       |
|                                                                   |                       |          |               |       | 45 k                | g     | 99            | lbs   |
| Load capacity                                                     | 125 k                 | g        | 275           | lbs   |                     |       |               |       |
| Wheels diam.                                                      | 100 n                 | nm       | 4             | inch  |                     |       |               |       |
|                                                                   |                       |          |               |       |                     |       |               |       |
| Material                                                          | Steel frame           |          |               |       |                     |       |               |       |
| Finish                                                            | Powder coated in colo | ur: Blad | ck RAL9005    |       |                     |       |               |       |