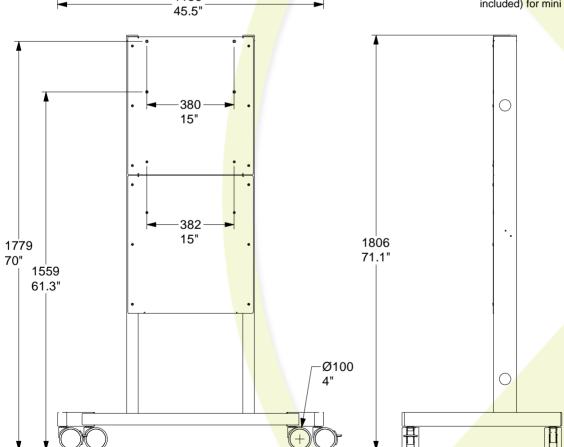

## **Product Dimensions:**

Integrated laptop shelve, can be closed with a padlock in up position (padlock not included) for mini computer or laptop.

| Product Specifications 481A31002 Mobile stand for BalanceBox® 400 |                       |          |               |       | Shipping dimensions |       |               |       |
|-------------------------------------------------------------------|-----------------------|----------|---------------|-------|---------------------|-------|---------------|-------|
|                                                                   | metric                |          | US / imperial |       | metric              |       | US / imperial |       |
|                                                                   | value                 | units    | value         | units | value               | units | value         | units |
| Length                                                            | 1806 n                | nm       | 71            | inch  | 1800 n              | nm    | 70.8          | inch  |
| Width                                                             | 1156 mm               |          | 45.5          | inch  | 720 mm              |       | 28.3 inch     |       |
| Depth                                                             | 695 mm                |          | 27.3          | inch  | 180 mm              |       | 7 inch        |       |
|                                                                   |                       |          |               |       | 45 k                | g     | 99            | lbs   |
| Load capacity                                                     | 125 k                 | g        | 275           | lbs   |                     |       |               |       |
| Wheels diam.                                                      | 100 n                 | nm       | 4             | inch  |                     |       |               |       |
|                                                                   |                       |          |               |       |                     |       |               |       |
| Material                                                          | Steel frame           |          |               |       |                     |       |               |       |
| Finish                                                            | Powder coated in colo | ur: Blad | ck RAL9005    |       |                     |       |               |       |

- For BalanceBox 400 and 400H for touchscreen and Interactive whiteboard applications.
- Use only with BalanceBox® accessories
- Use with BalanceBox® Tilt is limited, please refer to our warnings datasheet
- 50mm / 2" holes in frame for cable ducting
- Integrated laptop shelve doubles as lockable mini computer or laptop enclosure (padlock not included)
- 100 mm / 4" black nylon wheels with non marking PU tires