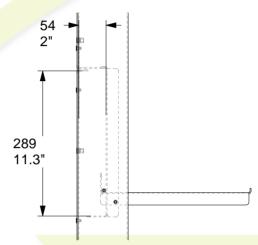

Integrated laptop shelve, can be closed with a padlock in up position (padlock not included) for mini computer or laptop.

| Product Specifications 481A31002 Mobile stand for BalanceBox® 400 |                       |          |               |       | Shipping dimensions |       |               |       |
|-------------------------------------------------------------------|-----------------------|----------|---------------|-------|---------------------|-------|---------------|-------|
|                                                                   | metric                |          | US / imperial |       | metric              |       | US / imperial |       |
|                                                                   | value                 | units    | value         | units | value               | units | value         | units |
| Length                                                            | 1806 n                | nm       | 71            | inch  | 1800 n              | nm    | 70.8          | inch  |
| Width                                                             | 1156 mm               |          | 45.5          | inch  | 720 mm              |       | 28.3 inch     |       |
| Depth                                                             | 695 mm                |          | 27.3          | inch  | 180 mm              |       | 7 inch        |       |
|                                                                   |                       |          |               |       | 45 k                | g     | 99            | lbs   |
| Load capacity                                                     | 125 k                 | g        | 275           | lbs   |                     |       |               |       |
| Wheels diam.                                                      | 100 n                 | nm       | 4             | inch  |                     |       |               |       |
|                                                                   |                       |          |               |       |                     |       |               |       |
| Material                                                          | Steel frame           |          |               |       |                     |       |               |       |
| Finish                                                            | Powder coated in colo | ur: Blad | ck RAL9005    |       |                     |       |               |       |

- For BalanceBox 400 and 400H for touchscreen and Interactive whiteboard applications.
- Use only with BalanceBox® accessories
- Use with BalanceBox® Tilt is limited, please refer to our warnings datasheet
- 50mm / 2" holes in frame for cable ducting
- Integrated laptop shelve doubles as lockable mini computer or laptop enclosure (padlock not included)
- 100 mm / 4" black nylon wheels with non marking PU tires