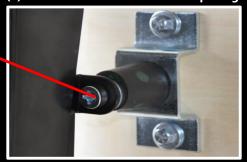

## **FEATURES**

36" Vertical Travel

(4) Point Cross Rail Dampening

(4) Point, Adjustable Tension, Omni-**Directional Shock Resistant Wall Brackets** 

(4) Point Column Connection Dampening

(4) Point Base Dampening