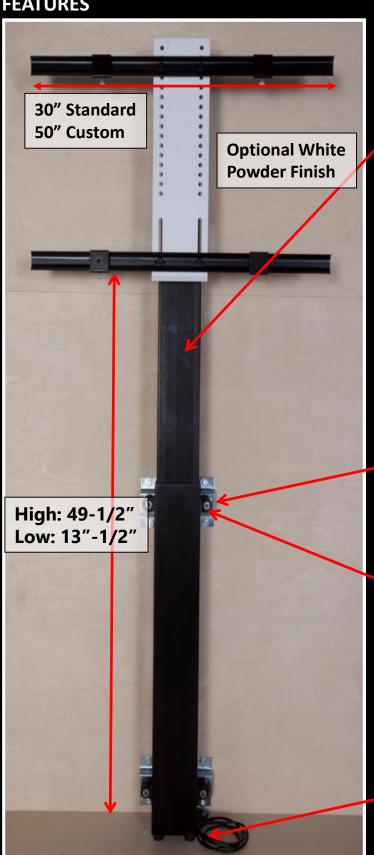

## **FEATURES**

36" Vertical Travel

(4) Point Cross Rail Dampening

(4) Point, Adjustable Tension, Omni-**Directional Shock Resistant Wall Brackets** 

(4) Point Column Connection Dampening

(4) Point Base Dampening

## **General Features**

Maximum Load: 135lbs VESA: 100x100mm-600x400mm Max Speed at Full Load: .866"/sec

Certificate: RoHS ( €

Limited Warranty: 5yrs. on Column, 2yrs. On Control Box and Hand Controller. The Limited Warranty covers manufacturing defects in the products from date of production. Improper operation, installation, over-spec applications, function failure caused by other assembled products, unexpected natural calamity or aggressive use is not covered. Further Warranty details provided in Assembly Manual. The product is not approved For Sale outside of the USA.

Vertical Travel: 36"

Column Height: 48.1" Max Screen Size: 65"