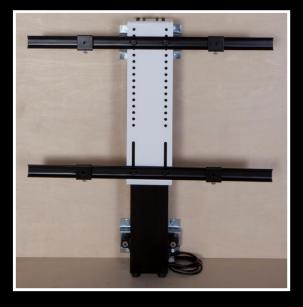

LIFT COLUMN PS65-DLC

## **Industrial Grade Powered Lift Column With Integrated Dampening**

## **FEATURES**

36" Vertical Travel

(4) Point Cross Rail Dampening

(4) Point, Adjustable Tension, Omni-**Directional Shock Resistant Wall Brackets** 

(4) Point Column Connection Dampening

(4) Point Base Dampening

## **General Features**

Maximum Load: 135lbs VESA: 100x100mm-600x400mm Max Speed at Full Load: .866"/sec

Certificate: RoHS ( €

Limited Warranty: 5yrs. on Column, 2yrs. On Control Box and Hand Controller. The Limited Warranty covers manufacturing defects in the products from date of production. Improper operation, installation, over-spec applications, function failure caused by other assembled products, unexpected natural calamity or aggressive use is not covered. Further Warranty details provided in Assembly Manual. The product is not approved For Sale outside of the USA.

Vertical Travel: 36"

Column Height: 48.1" Max Screen Size: 65"