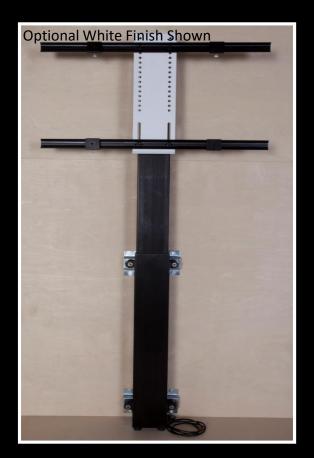

LIFT COLUMN PS65-DLC

## **Industrial Grade Powered Lift Column With Integrated Dampening**

## **FEATURES**

36" Vertical Travel

(4) Point Cross Rail Dampening

(4) Point, Adjustable Tension, Omni-**Directional Shock Resistant Wall Brackets** 

(4) Point Column Connection Dampening

(4) Point Base Dampening

## **General Features**

Maximum Load: 135lbs VESA: 100x100mm-600x400mm Max Speed at Full Load: .866"/sec

Certificate: RoHS ( €

Limited Warranty: 5yrs. on Column, 2yrs. On Control Box and Hand Controller. The Limited Warranty covers manufacturing defects in the products from date of production. Improper operation, installation, over-spec applications, function failure caused by other assembled products, unexpected natural calamity or aggressive use is not covered. Further Warranty details provided in Assembly Manual. The product is not approved For Sale outside of the USA.

Vertical Travel: 36"

Column Height: 48.1" Max Screen Size: 65"