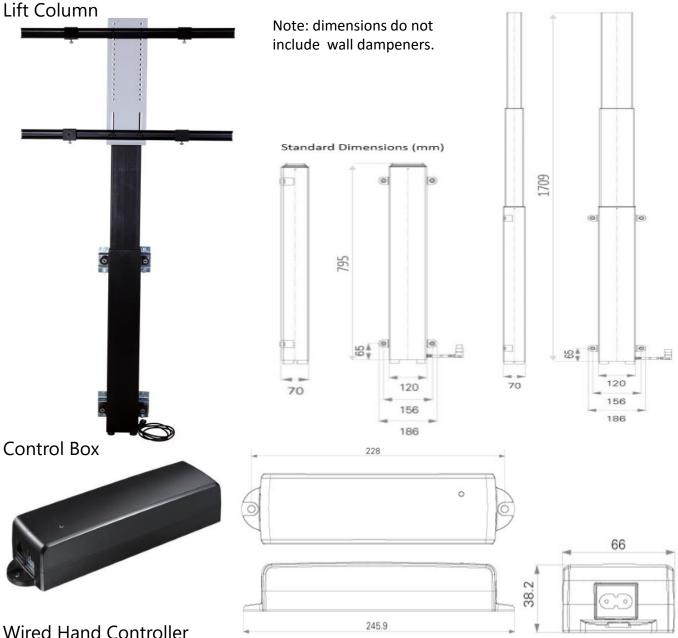

LIFT COLUMN PS65-DLC

## **Industrial Grade Powered Lift Column With Integrated Dampening**

## **General Features**

Maximum Load: 135lbs VESA: 100x100mm-600x400mm Max Speed at Full Load: .866"/sec

Certificate: RoHS ( €

Limited Warranty: 5yrs. on Column, 2yrs. On Control Box and Hand Controller. The Limited Warranty covers manufacturing defects in the products from date of production. Improper operation, installation, over-spec applications, function failure caused by other assembled products, unexpected natural calamity or aggressive use is not covered. Further Warranty details provided in Assembly Manual. The product is not approved For Sale outside of the USA.

Vertical Travel: 36"

Column Height: 48.1" Max Screen Size: 65"