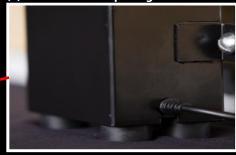

## **FEATURES**

36" Vertical Travel

(4) Point Cross Rail Dampening

(4) Point, Adjustable Tension, Omni-**Directional Shock Resistant Wall Brackets** 

(4) Point Column Connection Dampening

(4) Point Base Dampening