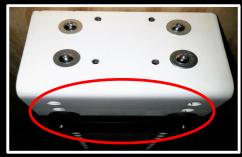

## **FEATURES**

36" Vertical Travel

(4) Point Cross Rail Dampening

(4) Point, Adjustable Tension, Omni-**Directional Shock Resistant Wall Brackets** 

(4) Point Column Connection Dampening

(4) Point Base Dampening