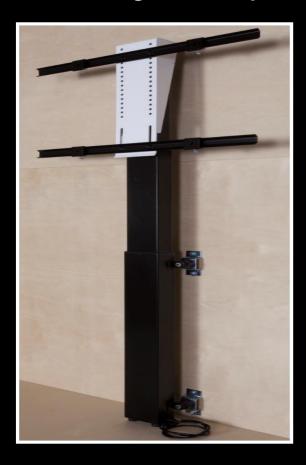

LIFT COLUMN PS65-DLC

## **Industrial Grade Powered Lift Column With Integrated Dampening**

## **FEATURES**

36" Vertical Travel

(4) Point Cross Rail Dampening

(4) Point, Adjustable Tension, Omni-**Directional Shock Resistant Wall Brackets** 

(4) Point Column Connection Dampening

(4) Point Base Dampening

## **General Features**

Maximum Load: 135lbs VESA: 100x100mm-600x400mm Max Speed at Full Load: .866"/sec

Certificate: RoHS ( €

Limited Warranty: 5yrs. on Column, 2yrs. On Control Box and Hand Controller. The Limited Warranty covers manufacturing defects in the products from date of production. Improper operation, installation, over-spec applications, function failure caused by other assembled products, unexpected natural calamity or aggressive use is not covered. Further Warranty details provided in Assembly Manual. The product is not approved For Sale outside of the USA.

Vertical Travel: 36"

Column Height: 48.1" Max Screen Size: 65"