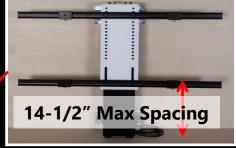

## **FEATURES**

36" Vertical Travel

(4) Point Cross Rail Dampening

(4) Point, Adjustable Tension, Omni-**Directional Shock Resistant Wall Brackets** 

(4) Point Column Connection Dampening

(4) Point Base Dampening