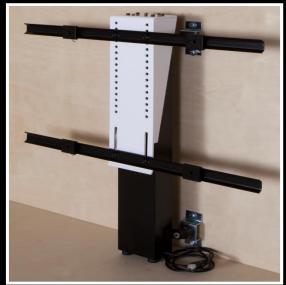

LIFT COLUMN PS65-DLC

## **Industrial Grade Powered Lift Column With Integrated Dampening**

## **FEATURES**

36" Vertical Travel

(4) Point Cross Rail Dampening

(4) Point, Adjustable Tension, Omni-**Directional Shock Resistant Wall Brackets** 

(4) Point Column Connection Dampening

(4) Point Base Dampening

## **General Features**

Maximum Load: 135lbs VESA: 100x100mm-600x400mm Max Speed at Full Load: .866"/sec

Certificate: RoHS ( €

Limited Warranty: 5yrs. on Column, 2yrs. On Control Box and Hand Controller. The Limited Warranty covers manufacturing defects in the products from date of production. Improper operation, installation, over-spec applications, function failure caused by other assembled products, unexpected natural calamity or aggressive use is not covered. Further Warranty details provided in Assembly Manual. The product is not approved For Sale outside of the USA.

Vertical Travel: 36"

Column Height: 48.1" Max Screen Size: 65"