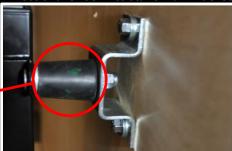

## **FEATURES**

36" Vertical Travel

(4) Point Cross Rail Dampening

(4) Point, Adjustable Tension, Omni-**Directional Shock Resistant Wall Brackets** 

(4) Point Column Connection Dampening

(4) Point Base Dampening