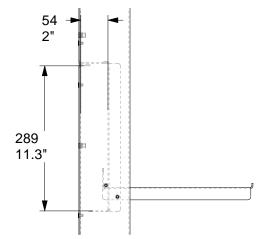

## Compatible with:

- BalanceBox® 400
- BalanceBox® 400H

Compatibility with BalanceBox® tilt is limited, please refer to our product warnings sheet.

Integrated laptop shelve, can be closed with a padlock in up position (padlock not included) for mini computer or laptop.

- For BalanceBox 400 and 400H for touchscreen and Interactive whiteboard applications.
- Use only with BalanceBox® accessories
- Use with BalanceBox® Tilt is limited, please refer to our warnings datasheet
- 50mm / 2" holes in frame for cable ducting
- Integrated laptop shelve doubles as lockable mini computer or laptop enclosure (padlock not included)
- 100 mm / 4" black nylon wheels with non marking PU tires