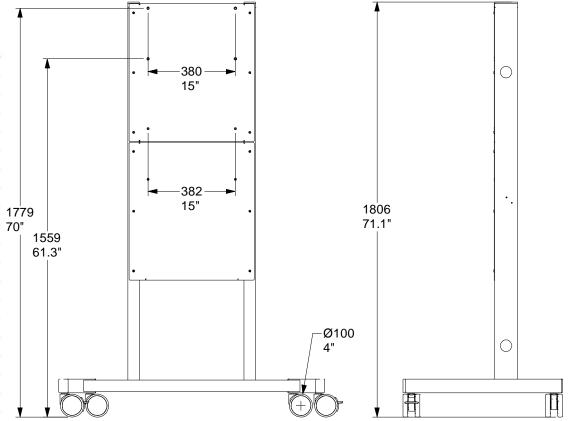

| Product Specifications 481A31002 Mobile stand for BalanceBox® 400 |                                        |        |               |       | Shipping dimensions |        |               |           |  |
|-------------------------------------------------------------------|----------------------------------------|--------|---------------|-------|---------------------|--------|---------------|-----------|--|
|                                                                   |                                        | metric | US / imperial |       | metric              |        | US / imperial |           |  |
|                                                                   | value                                  | units  | value         | units | value               | units  | value         | units     |  |
| Length                                                            | 1806                                   | mm     | 71            | inch  | 1800                | mm     | 70.8          | inch      |  |
| Width                                                             | 1156                                   | mm     | 45.5          | inch  | 720                 | 720 mm |               | 28.3 inch |  |
| Depth                                                             | 695 mm                                 |        | 27.3          | inch  | 180 mm              |        | 7 inch        |           |  |
|                                                                   |                                        |        |               |       | 45                  | kg     | 99            | lbs       |  |
| Load capacity                                                     | 125                                    | kg     | 209           | lbs   |                     |        |               |           |  |
| Wheels diam.                                                      | 100                                    | mm     | 4             | inch  |                     |        |               |           |  |
|                                                                   |                                        |        |               |       |                     |        |               |           |  |
| Material                                                          | Steel frame                            |        |               |       |                     |        |               |           |  |
| Finish                                                            | Powder coated in colour: Black RAL9005 |        |               |       |                     |        |               |           |  |

- For BalanceBox 400 and 400H for touchscreen and Interactive whiteboard applications.
- Use only with BalanceBox® accessories
- Use with BalanceBox® Tilt is limited, please refer to our warnings datasheet
- 50mm / 2" holes in frame for cable ducting
- Integrated laptop shelve doubles as lockable mini computer or laptop enclosure (padlock not included)
- 100 mm / 4" black nylon wheels with non marking PU tires