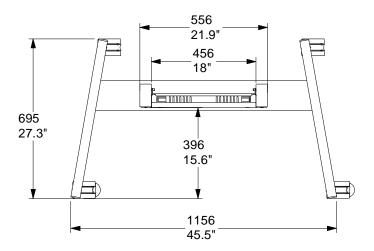

| Product Specifications 481A31002 Mobile stand for BalanceBox® 400 |                                        |        |               |       | Shipping dimensions |        |               |           |  |
|-------------------------------------------------------------------|----------------------------------------|--------|---------------|-------|---------------------|--------|---------------|-----------|--|
|                                                                   |                                        | metric | US / imperial |       | metric              |        | US / imperial |           |  |
|                                                                   | value                                  | units  | value         | units | value               | units  | value         | units     |  |
| Length                                                            | 1806                                   | mm     | 71            | inch  | 1800                | mm     | 70.8          | inch      |  |
| Width                                                             | 1156                                   | mm     | 45.5          | inch  | 720                 | 720 mm |               | 28.3 inch |  |
| Depth                                                             | 695 mm                                 |        | 27.3          | inch  | 180 mm              |        | 7 inch        |           |  |
|                                                                   |                                        |        |               |       | 45                  | kg     | 99            | lbs       |  |
| Load capacity                                                     | 125                                    | kg     | 209           | lbs   |                     |        |               |           |  |
| Wheels diam.                                                      | 100                                    | mm     | 4             | inch  |                     |        |               |           |  |
|                                                                   |                                        |        |               |       |                     |        |               |           |  |
| Material                                                          | Steel frame                            |        |               |       |                     |        |               |           |  |
| Finish                                                            | Powder coated in colour: Black RAL9005 |        |               |       |                     |        |               |           |  |