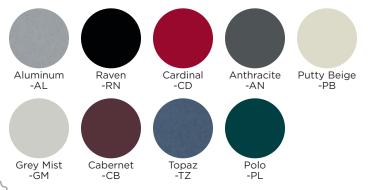

#### **CARTON DIMENSIONS, COLOR & UPC CODE**

28"l x 15-1/2"w x 40"d

| BOO327-AL | Aluminum (metallic) | 0 96633 24969 5 |
|-----------|---------------------|-----------------|
| BOO327-RN | Raven               | 0 96633 24973 2 |
| BOO327-CD | Cardinal            | 0 96633 24928 2 |
| BOO327-AN | Anthracite          | 0 96633 24970 1 |
| BOO327-PB | Putty Beige         | 0 96633 24974 9 |
| BOO327-GM | Grey Mist           | 0 96633 24972 5 |
| BOO327-CB | Cabernet            | 0 96633 24971 8 |
| BOO327-TZ | Topaz (metallic)    | 0 96633 24976 3 |
| BOO327-PL | Polo                | 0 96633 24975 6 |