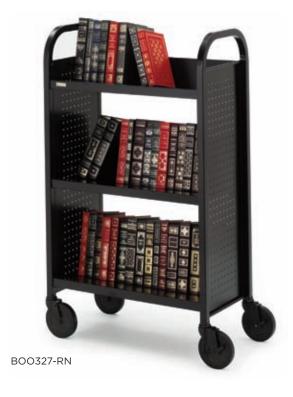

### BOO327 MOBILE BOOK & UTILITY TRUCK

#### **FEATURES**

- Extra deep shelves are ideal to transport big books, binders, files, boxes, and more, while convenient design allows the truck to be stored against the wall or a desk.
- Compact construction means the truck is able to ship via UPS, saving money on shipping costs for small orders. Three slanted, single sided shelf design is ideal for wall or desk-side storage and end panels are perforated for added style.
- Easy grip rounded handles and quiet transportation on easy-rolling 5" "Quiet Glide" casters, two with locking brakes, to make it easy to turn and safely travel over thresholds and other obstacles.
- · Sound damping materials under the shelves reduce shelf vibration and noise when empty.
- Durable all-steel construction finished in nine powder paint options for years of reliable strength and shelves are arc welded into place for maximum strength and minimal assembly, all you do is install the casters.
- Constructed from "prime" steel which has a 25% to 35% post-consumer recycled content. Truck is over 95% recyclable at the end of the product life cycle. All steel Bretford book trucks are certified to GREENGUARD Children & Schools Indoor Air Quality standards.

#### **DIMENSIONS**

Overall: 26"w x 14"d x 44"h Distance Between Shelves: 13" Shelf size: 24"w x 12"d Back of Shelf: 5"h