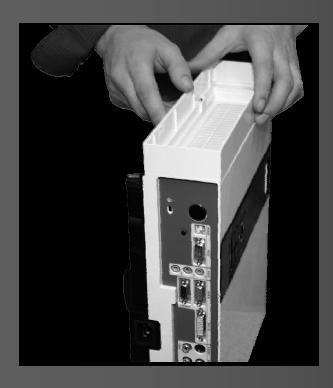

## **Features of Harsh Enviro Filter:**

- Double-layer/hybrid material HEPA® filter combined with sponge filter enhances the effectiveness of the filter
- Get four-times the collection area with the HEPA® filter than a standard filter
- Increases the longevity of the projector and lamp
- Filters available for all Seattle models, MP65e, and Pro5000SL
- Filter protects against chalk dust, dust particles, smoke, and other debris