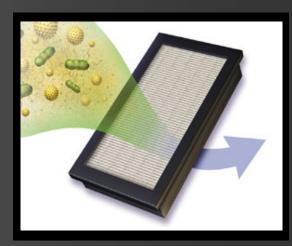

360.464.2119 www.boxlight.com

The harsh enviro filter stops polluted air from traveling through the projector