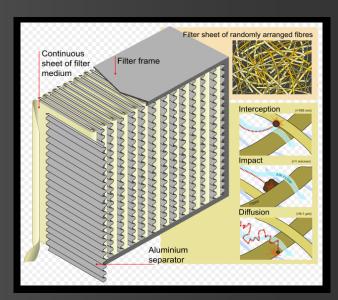

## What is HEPA®:

HEPA® stands for High Efficiency Particulate Air Filter. HEPA® filters are made up of a mat of randomly arranged fibers, designed to block and diffuse harmful particles.

## **Features of Harsh Enviro Filter:**

- Double-layer/hybrid material HEPA® filter combined with sponge filter enhances the effectiveness of the filter
- Get four-times the collection area with the HEPA® filter than a standard filter
- Increases the longevity of the projector and lamp
- Filters available for all Seattle models, MP65e, and Pro5000SL
- Filter protects against chalk dust, dust particles, smoke, and other debris