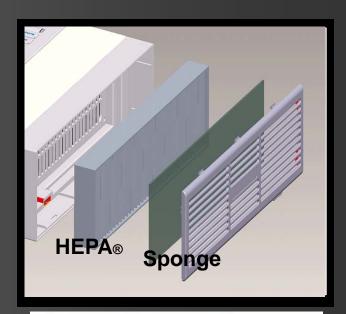

## **Features of Harsh Enviro Filter:**

- Double-layer/hybrid material HEPA® filter combined with sponge filter enhances the effectiveness of the filter
- Get four-times the collection area with the HEPA® filter than a standard filter
- Increases the longevity of the projector and lamp
- Filters available for all Seattle models, MP65e, and Pro5000SL
- Filter protects against chalk dust, dust particles, smoke, and other debris