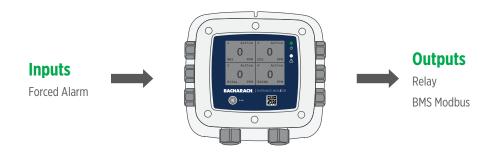

## Bacharach® MGS-401 Entrance Monitor

| Product Details          | Description                                                                |
|--------------------------|----------------------------------------------------------------------------|
| COMMUNICATIONS           | Front Panel Push Buttons; DIP switches                                     |
| CONFIGURABLE RELAYS      | RS485 Modbus RTU Client for Gas Detectors, RS485 Modbus RTU Server for BMS |
| VISUAL / AUDIBLE SIGNALS | Integrated high output visual strobe, Integrated high output audible alarm |
| ОИТРИТ                   | Relay - 10A, 24VAC/DC                                                      |
| INPUTS                   | Remote silence, Forced alarm                                               |