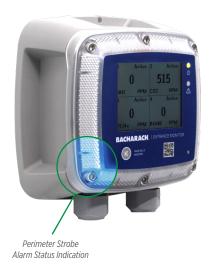

## **Features**

Perimeter strobe for "at-a-glance" system / alarm status

Seamless integration with all MSA Bacharach diffusion Gas Detectors

MGS-408 Controller powers up to (8) total of combination of MGS-401(s) and MGS Diffusion Gas Detectors