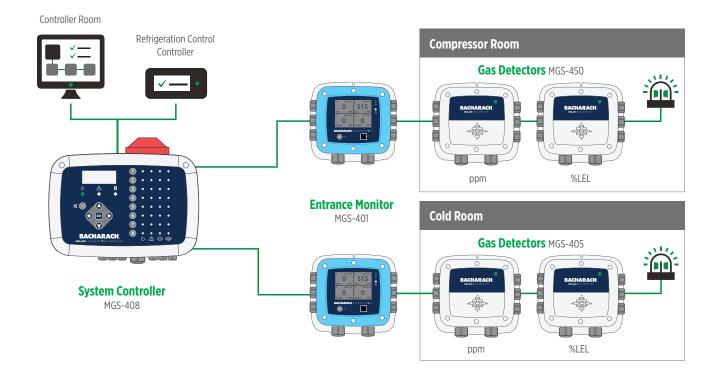

## **DESCRIPTION**

The MSA Bacharach® MGS-401 Entrance Monitor centralizes the status of up to four (4) MSA Bacharach diffusion Gas Detectors, which in turn provides and audible and visual alarm outside a monitored space. In addition, the MGS-401 displays any gas concentration level in the space for additional information and visual monitoring. System configuration will determine whether the alarms signals are addressed in the monitored space or at a controller or BMS/BAS level.

Combining the MGS-401 Entrance Monitor with the MGS-408 Gas Controller and diffusion Gas Detectors provides a complete, single source gas detection system with an easy means of achieving compliance with refrigeration safety standards such as IIAR, ASHRAE 15, CSA B52 and EN376.