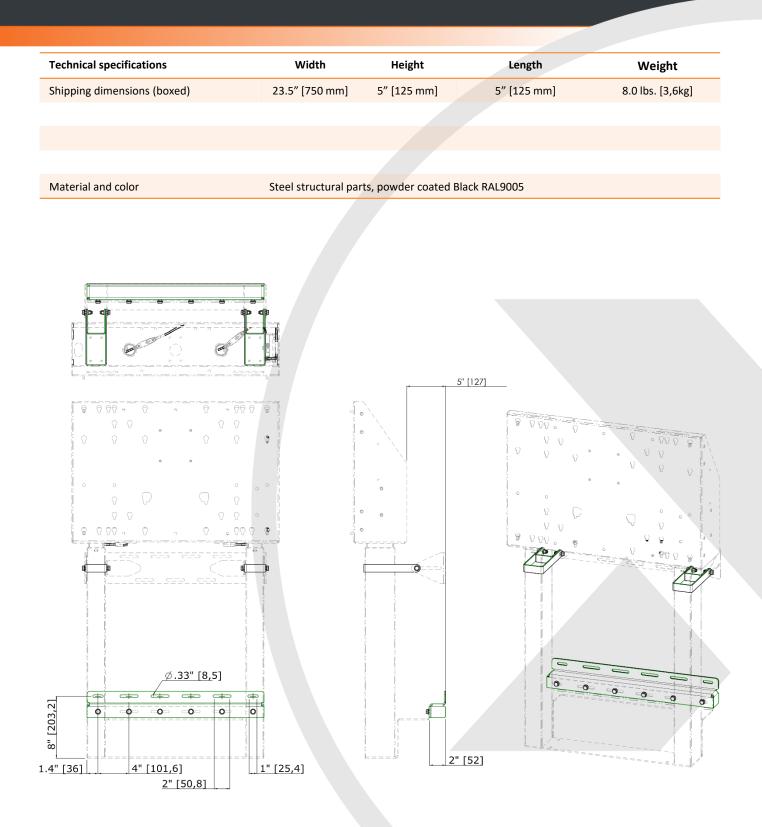

Check the drawing on the reverse for mounting dimensions.

For contact information visit our website: www.heightadjustablemounts.com/contact-en

| Part number | Description                                                                                           |
|-------------|-------------------------------------------------------------------------------------------------------|
| 481A107     | Over the Whiteboard spacer set for e-Box height adjustable Wall mount                                 |
| 487A02      | Motorized height adjustable wall mount, travel 34.25"[870 mm] black max 265 Lbs.[120kg] 120 V / 60 Hz |
| 487A02002   | Motorized height adjustable wall mount, travel 34.25"[870 mm] black max 265 Lbs.[120kg] 240 V / 50 Hz |
|             |                                                                                                       |