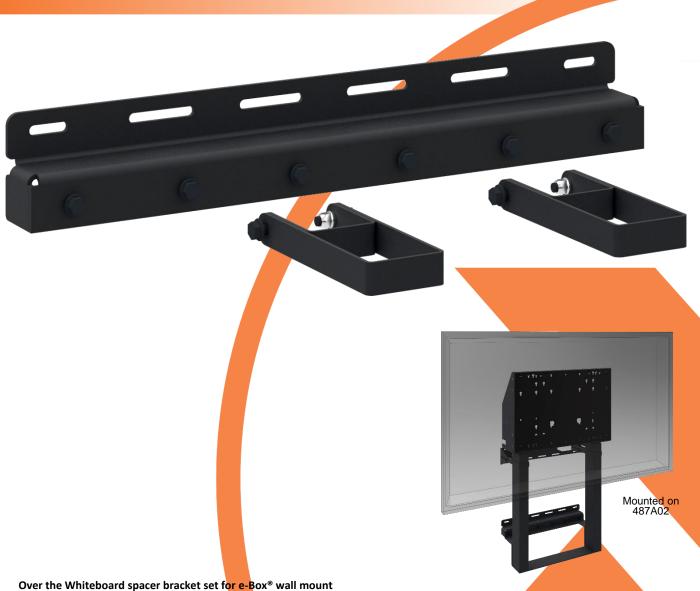

Over the Whiteboard spacer set

for use with e-Box® Wall mount Product datasheet

The accessory can be used on the e-Box<sup>®</sup> double column design Wall mount 487A02 equipped with the anti-collision feature. The bracket can be mounted to create enough space between the e-Box® mount and the wall to clear a previously installed whiteboard. or blackboard. The accessory saves on demolition and repair cost for removing the older whiteboards or blackboards. The spacer should also create enough room to clear a previously fitted pen-tray or electric ducting.

## Over the Whiteboard spacer set for use with e-Box® Wall mount