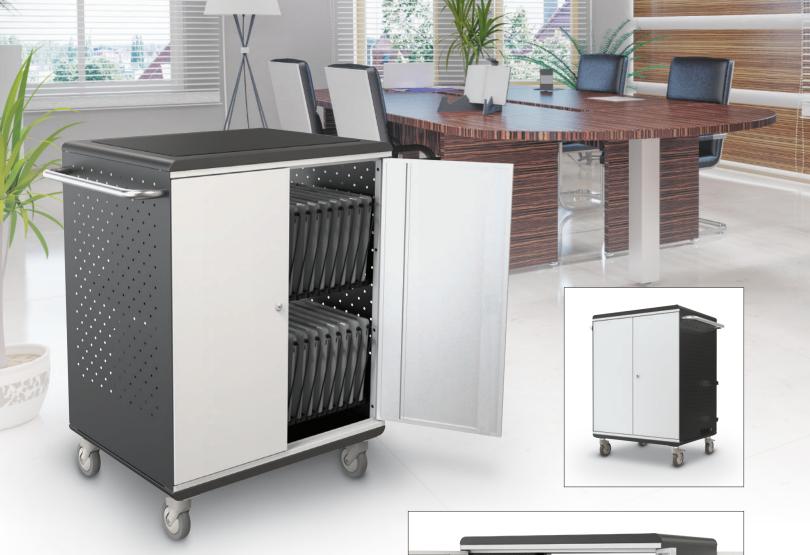

## A. A La Cart XL

- The new A La Cart XL is the optimum for charging and securing the new bigger format Chromebooks and tablets, up to 32 devices with one cord to the wall.
- The integrated power distribution device prevents the power draw from overdrawing your circuit.
- Compatible with Chromebook and Otterbox Defender Series. Space for the full Otterbox Defender case with cover or other hard-cased Chromebooks.
- Sliding plastic dividers between tablet slots can be configured for wider devices. Dividers feature cable management clips and wraps. Please check required slot dimensions for your specific device. Slots measure 12.5"H x 1.5"W x 17"D.
- Vertical clearance on each charging shelf is 12.5", and depth is 17". Bottom space (4.6"H) provides storage for your AV or other equipment.
- The electronically switched AC power distribution unit allows for 12A of charging for up to 16 devices at a time. The repeating cycle timer switches automatically with 15 minutes per bank cycles to help to prevent circuit overload.
- Four ETL Listed power strips (eight outlets each) included.
- Cart exterior includes locking doors on both sides, a non-skid top, ventilated side panels, two generous handles for easy maneuverability, two auxiliary power outlets, an on/off switch, a cord winder, and heavy duty 4" casters (two locking).
- Fully assembled. TAA compliant.