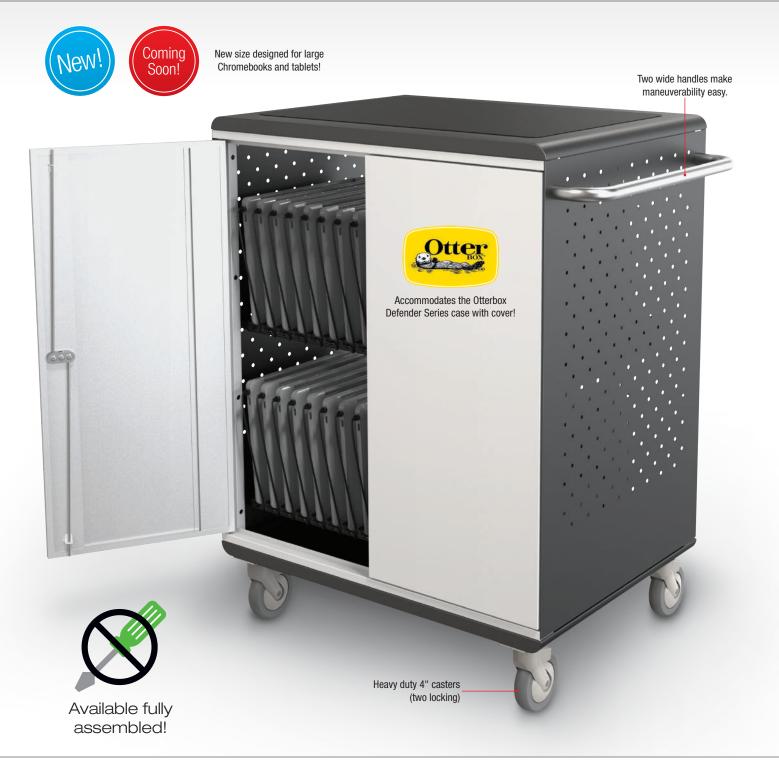

## A. A La Cart XL

- The new A La Cart XL is the optimum for charging and securing the new bigger format Chromebooks and tablets, up to 32 devices with one cord to the wall.
- The integrated power distribution device prevents the power draw from overdrawing your circuit.
- Compatible with Chromebook and Otterbox Defender Series. Space for the full Otterbox Defender case with cover or other hard-cased Chromebooks.
- Sliding plastic dividers between tablet slots can be configured for wider devices. Dividers feature cable management clips and wraps. Please check required slot dimensions for your specific device. Slots measure 12.5"H x 1.5"W x 17"D.
- Vertical clearance on each charging shelf is 12.5", and depth is 17". Bottom space (4.6"H) provides storage for your AV or other equipment.
- The electronically switched AC power distribution unit allows for 12A of charging for up to 16 devices at a time. The repeating cycle timer switches automatically with 15 minutes per bank cycles to help to prevent circuit overload.
- Four ETL Listed power strips (eight outlets each) included.
- Cart exterior includes locking doors on both sides, a non-skid top, ventilated side panels, two generous handles for easy maneuverability, two auxiliary power outlets, an on/off switch, a cord winder, and heavy duty 4" casters (two locking).
- Fully assembled. TAA compliant.