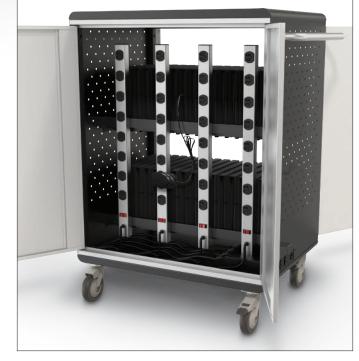

## A. A La Cart XL

- The new A La Cart XL is the optimum for charging and securing the new bigger format Chromebooks and tablets, up to 32 devices with one cord to the wall.
- The integrated power distribution device prevents the power draw from overdrawing your circuit.
- Compatible with Chromebook and Otterbox Defender Series. Space for the full Otterbox Defender case with cover or other hard-cased Chromebooks.
- Sliding plastic dividers between tablet slots can be configured for wider devices. Dividers feature cable management clips and wraps. Please check required slot dimensions for your specific device. Slots measure 12.5"H x 1.5"W x 17"D.
- Vertical clearance on each charging shelf is 12.5", and depth is 17". Bottom space (4.6"H) provides storage for your AV or other equipment.
- The electronically switched AC power distribution unit allows for 12A of charging for up to 16 devices at a time. The repeating cycle timer switches automatically with 15 minutes per bank cycles to help to prevent circuit overload.
- Four ETL Listed power strips (eight outlets each) included.
- Cart exterior includes locking doors on both sides, a non-skid top, ventilated side panels, two generous handles for easy maneuverability, two auxiliary power outlets, an on/off switch, a cord winder, and heavy duty 4" casters (two locking).
- Fully assembled. TAA compliant.

| Key                                                  | Part No. | Item         | Dimensions                 | Ship Wt. |
|------------------------------------------------------|----------|--------------|----------------------------|----------|
| A La Cart XL Charging Cart for Chromebooks & Tablets |          |              |                            |          |
| Α                                                    | □ 27726A | A La Cart XL | 39.5"H x 41.25"W x 23.75"D | 112 lbs  |