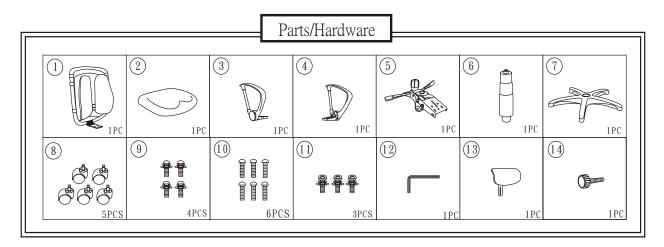

## #34556 Spine Align Chair



Missing Parts or UPS Damaged Parts For Your Convenience, you can Email us at suppert@moorecoinc.com

24 Hours a Day 7 Days a Week



205 Westwood Ave, Long Branch, NJ 07740 Phone: 866-94 BOARDS (26273) / (732)-222-1511 Fax: (732)-222-7088 | E-mail: sales@touchboards.com

> Should you require assistance during assembly, please call our Customer Service Department Monday - Friday 8 a.m. - 5 p.m. Central Standard Time 1-800-749-2258



Do not use unless all screws are tight. At least every six months, check all screws to be sure they are tight. If parts are missing, broken damaged or worn, stop using the product until repairs are made by your dealer using factory authorized parts.



The Balt product you have purchased is guaranteed against material and workmanship defects. This guarantee extends 1 year from date of purchase. Should this product fail to function satisfactorily un

guarantee extends 1 year from date of purchase. Should this product fail to function satisfactorily under normal use due to defect or imperfection, the defective part or product will be replaced. Damage caused by common carriers during shipment is not included in this guarantee.

This guarantee sets forth all applicable guarantees and remedie