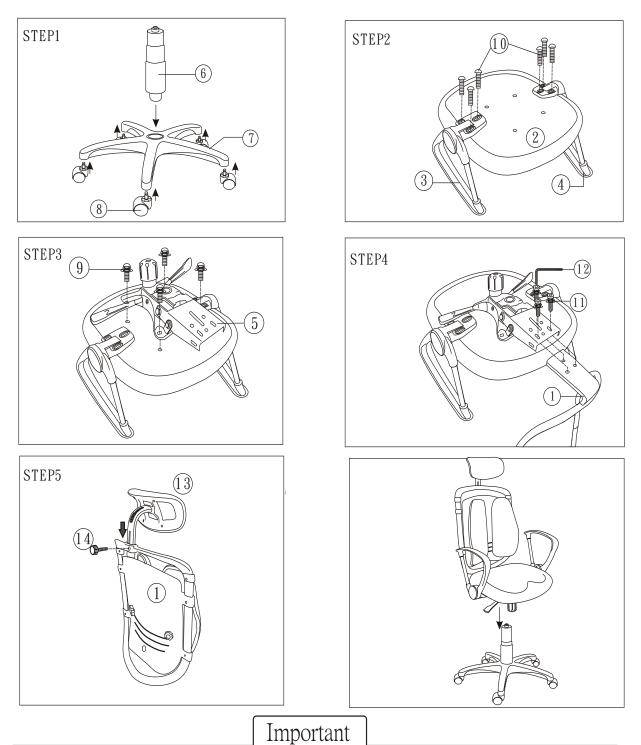

## #34556 Spine Align Chair



Missing Parts or UPS Damaged Parts For Your Convenience, you can Email us at suppert@moorecoinc.com

24 Hours a Day 7 Days a Week



205 Westwood Ave, Long Branch, NJ 07740 Phone: 866-94 BOARDS (26273) / (732)-222-1511 Fax: (732)-222-7088 | E-mail: sales@touchboards.com

> Should you require assistance during assembly, please call our Customer Service Department Monday - Friday 8 a.m. - 5 p.m. Central Standard Time 1-800-749-2258



Do not use unless all screws are tight. At least every six months, check all screws to be sure they are tight. If parts are missing, broken damaged or worn, stop using the product until repairs are made by your dealer using factory authorized parts.



The Balt product you have purchased is guaranteed against material and workmanship defects. This guarantee extends 1 year from date of purchase. Should this product fail to function satisfactorily un

guarantee extends 1 year from date of purchase. Should this product fail to function satisfactorily under normal use due to defect or imperfection, the defective part or product will be replaced. Damage caused by common carriers during shipment is not included in this guarantee.

This guarantee sets forth all applicable guarantees and remedies. No other warranty, expressed or implied shall apply. Failure to follow instructions found in Important Information Section of Owner Sheet shall void the guarantee. Consequential or incidental damages and or costs are not refundable.