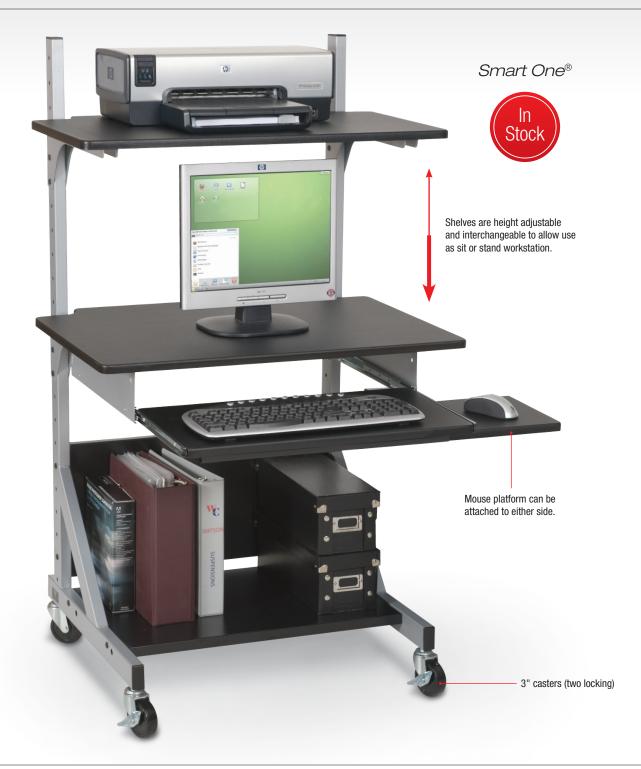

## **Alekto**

Compact Sit/Stand Workstation

205 Westwood Ave, Long Branch, NJ 07740 Phone: 866-94 BOARDS (26273) / (732)-222-1511 Fax: (732)-222-7088 | E-mail: sales@touchboards.com

- Choose the Smart One®! A versatile compact workstation, the Alekto is ideal for smaller or space-limited work areas.
- Height adjustable (27.5" to 52.5") flexibility allows use as either a stand up or sit
- Shelves are interchangeable, allowing the retractable shelf to be mounted high
- The retractable keyboard shelf includes a pull-out left- or right-handed mouse platform.
- Adjustable CPU holder can attach to either side of the workstation.
- Silver powder-coated frame includes 3" casters (two locking).
- TAA compliant. Has achieved GREENGUARD GOLD Certification.

| Key                | Part No.       | Dimensions                   | Ship Wt. |
|--------------------|----------------|------------------------------|----------|
| Alekto Workstation |                |                              |          |
| Α                  | <b>42551</b> * | 27.5" - 52.5"H x 30"W x 24"D | 76 lbs   |