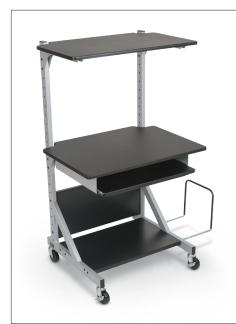

## **Alekto**

Compact Sit/Stand Workstation

205 Westwood Ave, Long Branch, NJ 07740 Phone: 866-94 BOARDS (26273) / (732)-222-1511 Fax: (732)-222-7088 | E-mail: sales@touchboards.com

- Choose the Smart One®! A versatile compact workstation, the Alekto is ideal for smaller or space-limited work areas.
- Height adjustable (27.5" to 52.5") flexibility allows use as either a stand up or sit
- Shelves are interchangeable, allowing the retractable shelf to be mounted high
- The retractable keyboard shelf includes a pull-out left- or right-handed mouse platform.
- Adjustable CPU holder can attach to either side of the workstation.
- Silver powder-coated frame includes 3" casters (two locking).
- TAA compliant. Has achieved GREENGUARD GOLD Certification.