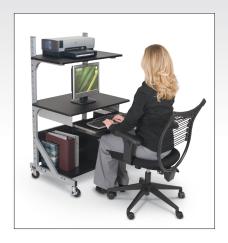

## **Alekto**

Compact Sit/Stand Workstation

205 Westwood Ave, Long Branch, NJ 07740 Phone: 866-94 BOARDS (26273) / (732)-222-1511 Fax: (732)-222-7088 | E-mail: sales@touchboards.com

- Choose the Smart One®! A versatile compact workstation, the Alekto is ideal for smaller or space-limited work areas.
- Height adjustable (27.5" to 52.5") flexibility allows use as either a stand up or sit
- Shelves are interchangeable, allowing the retractable shelf to be mounted high
- The retractable keyboard shelf includes a pull-out left- or right-handed mouse platform.
- Adjustable CPU holder can attach to either side of the workstation.
- Silver powder-coated frame includes 3" casters (two locking).
- TAA compliant. Has achieved GREENGUARD GOLD Certification.