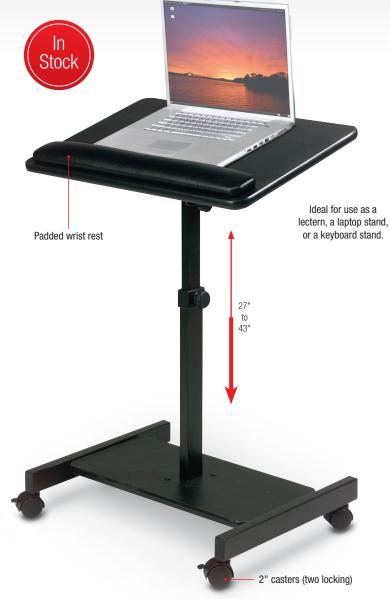

## A. Scamp Speaker Stand

- The Scamp Speaker Stand is compact and mobile, ideal for use as a lectern, a laptop stand, or a keyboard stand.
- Top measures 24"W x 16"D and includes a padded wrist rest. Tilts from 30° to -25° for just the right angle.
- Height adjustable from 27" to 43". Includes 2" casters (two locking).
- TAA compliant.