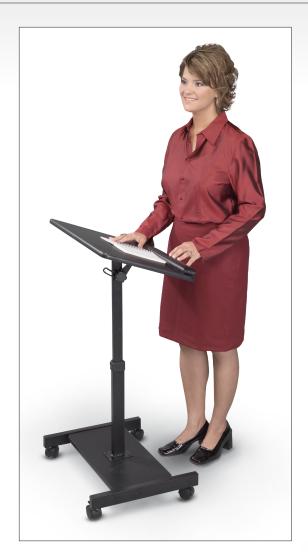

## A. Scamp Speaker Stand

- The Scamp Speaker Stand is compact and mobile, ideal for use as a lectern, a laptop stand, or a keyboard stand.
- Top measures 24"W x 16"D and includes a padded wrist rest. Tilts from 30° to -25° for just the right angle.
- Height adjustable from 27" to 43". Includes 2" casters (two locking).
- TAA compliant.