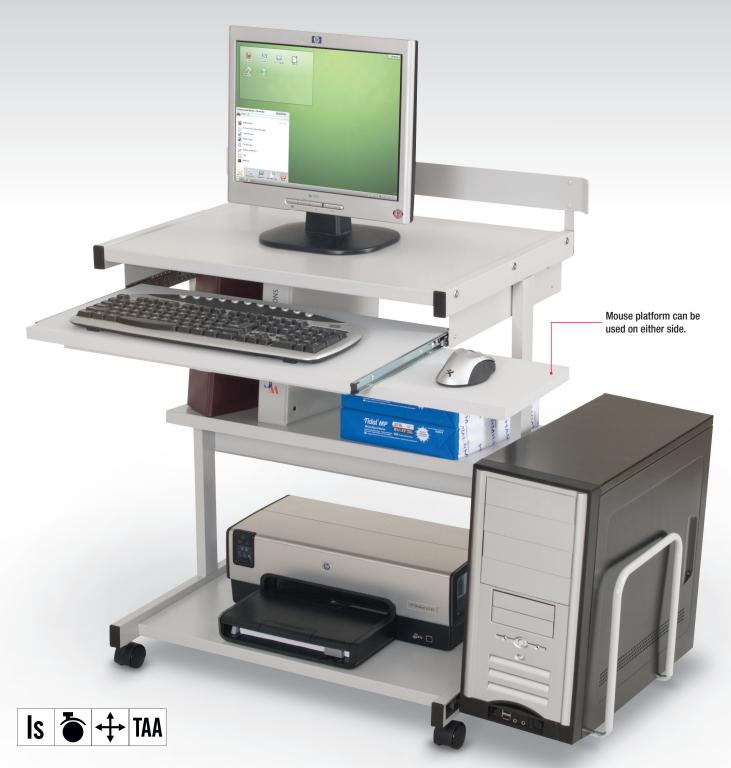

## A. Windsurfer

- The Windsurfer features room for a complete computer system in a space-efficient form, making it ideal for work areas with limited space.
- Frame is gray powder-coated steel with 2" casters (two locking).
- Top shelf (36.75"W x 18"D) includes a security rail. Retractable keyboard shelf has a mouse platform that can be used on either side.
- Adjustable CPU holder can be attached to either side. Two storage shelves included.
- TAA compliant.

| Key        | Part No.       | Description | Dimensions               | Ship Wt. |
|------------|----------------|-------------|--------------------------|----------|
| Windsurfer |                |             |                          |          |
| Α          | <b>44162</b> * | Workstation | 29.75"H x 36.75"W x 18"D | 40 lbs   |