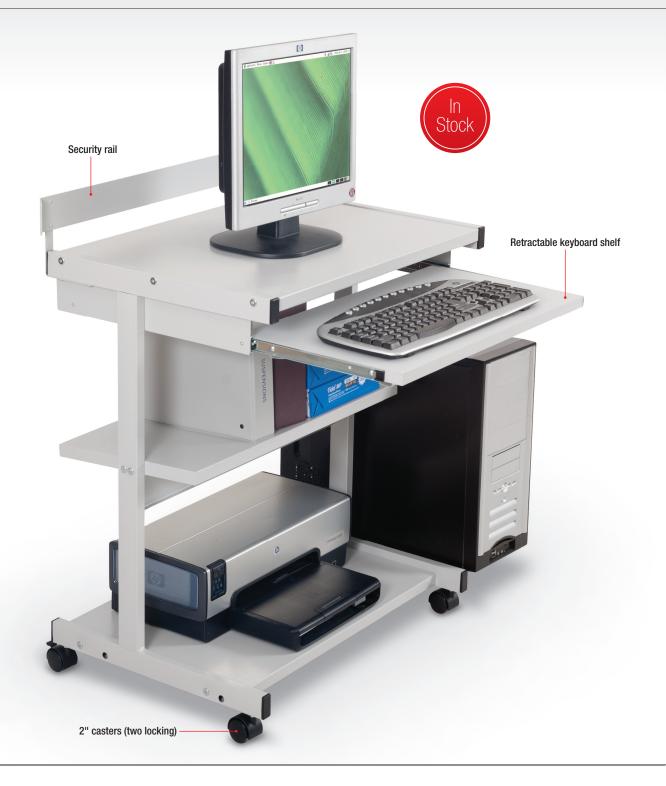

## A. Windsurfer

- The Windsurfer features room for a complete computer system in a space-efficient form, making it ideal for work areas with limited space.
- Frame is gray powder-coated steel with 2" casters (two locking).
- Top shelf (36.75"W x 18"D) includes a security rail. Retractable keyboard shelf has a mouse platform that can be used on either side.
- Adjustable CPU holder can be attached to either side. Two storage shelves included.
- TAA compliant.

| Key        | Part No.       | Description | Dimensions               | Ship Wt. |
|------------|----------------|-------------|--------------------------|----------|
| Windsurfer |                |             |                          |          |
| Α          | <b>44162</b> * | Workstation | 29.75"H x 36.75"W x 18"D | 40 lbs   |