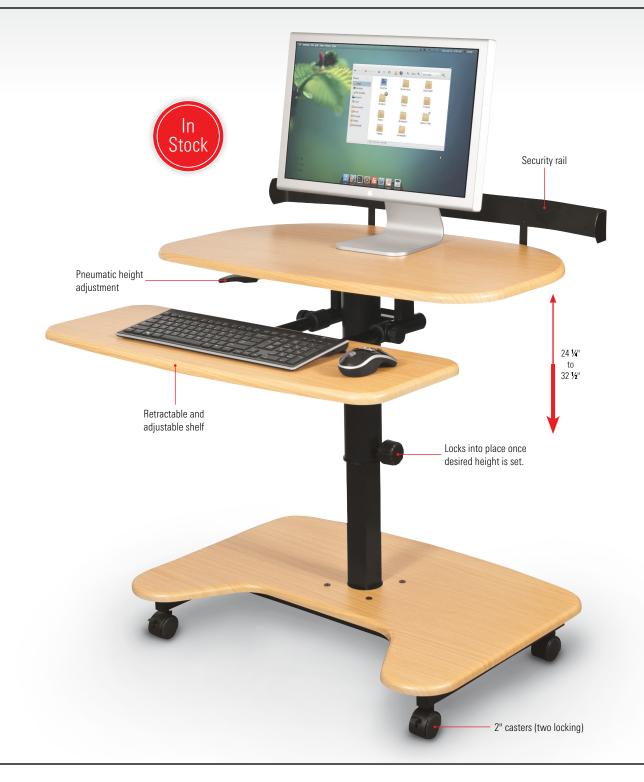

## **Hi-Lo Workstation**

• The Hi-Lo Workstation is the ideal compact workstation for a variety of environments. Holds a complete desktop computer system in a space-efficient form.

• • • • • • • • • • • • • •

- The workstation pneumatically adjusts in height from 24 %" to 32 ½" to accommodate a variety of users.
- Adjustable CPU holder can be mounted on either side of the desk. Keyboard shelf is retractable for easy access.
- Black powder-coated steel frame includes a security rail on the top shelf, and 2" casters (two locking). Shelves are teak woodgrain laminate.
- TAA compliant. GREENGUARD Indoor Air Quality Certified<sup>®</sup> and GREENGUARD Children & Schools Certified<sup>SM</sup>.

| A. Hi-Lo Workstation             |          |
|----------------------------------|----------|
| Dimensions                       | Ship Wt. |
| 24 ¾" - 32 ½"H x 39 ½"W x 31 ½"D | 62 lbs   |
|                                  |          |