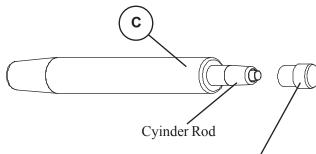

## POP Assembly Diagram

- Attach 2 Locking Casters (D) and
  Casters (E) to the Five Star Base (P-3) as shown in Illustration # 2.
- Remove Plastic Cap from end of Cylinder Rod and Insert Cylinder (C) in the Top Support (P-2) as shown in Illustration # 3.

Plastic Cap

5. Attach Five Star Base (P-3) on the Cylinder (C). Place the unit in Upright position.

Do not use unless all screws are tight. At least every six months, check all screws to be sure they are tight. If parts are missing, broken, damaged, or worn, stop use of the product until repairs are made by your dealer using factory authorized parts.