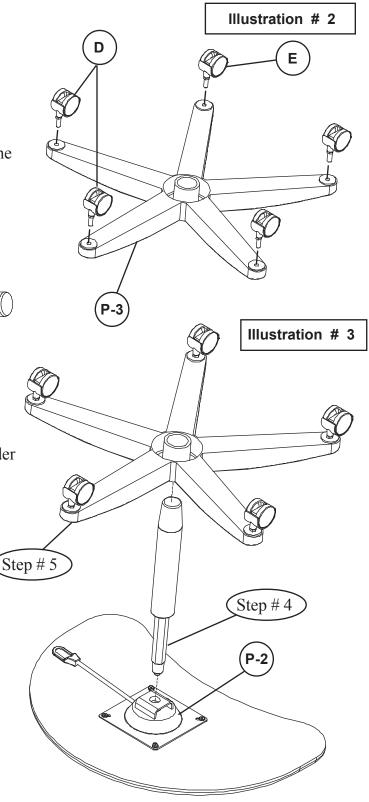

## POP Assembly Diagram

- Attach 2 Locking Casters (D) and
  Casters (E) to the Five Star Base (P-3) as shown in Illustration # 2.
- Remove Plastic Cap from end of Cylinder Rod and Insert Cylinder (C) in the Top Support (P-2) as shown in Illustration # 3.

Plastic Cap

5. Attach Five Star Base (P-3) on the Cylinder (C). Place the unit in Upright position.

Do not use unless all screws are tight. At least every six months, check all screws to be sure they are tight. If parts are missing, broken, damaged, or worn, stop use of the product until repairs are made by your dealer using factory authorized parts.