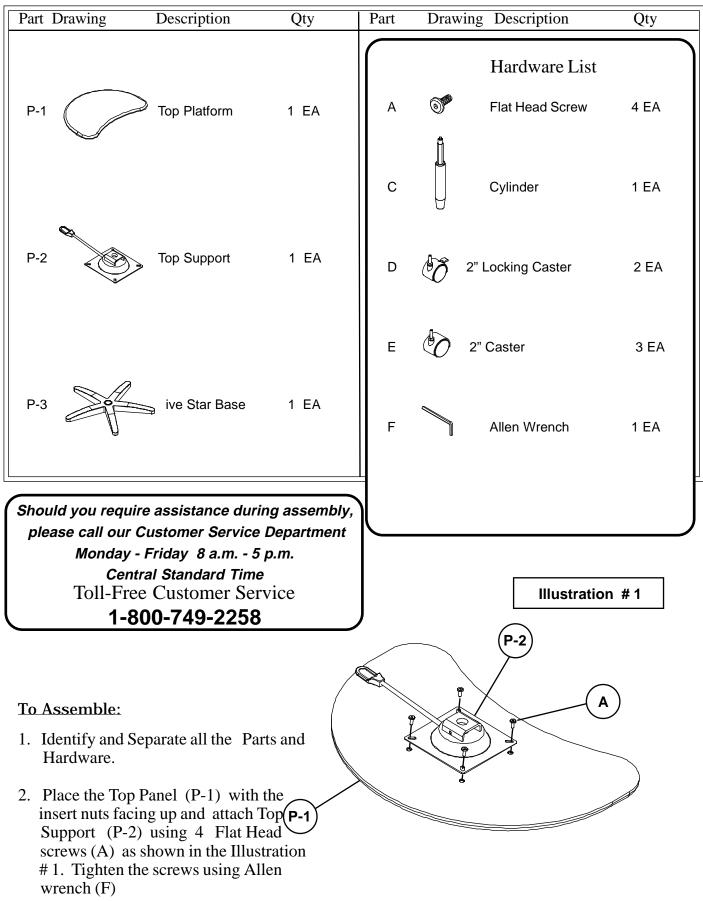

## POP Assembly Diagram

- Attach 2 Locking Casters (D) and
  Casters (E) to the Five Star Base (P-3) as shown in Illustration # 2.
- Remove Plastic Cap from end of Cylinder Rod and Insert Cylinder (C) in the Top Support (P-2) as shown in Illustration # 3.

Plastic Cap

5. Attach Five Star Base (P-3) on the Cylinder (C). Place the unit in Upright position.

Do not use unless all screws are tight. At least every six months, check all screws to be sure they are tight. If parts are missing, broken, damaged, or worn, stop use of the product until repairs are made by your dealer using factory authorized parts.