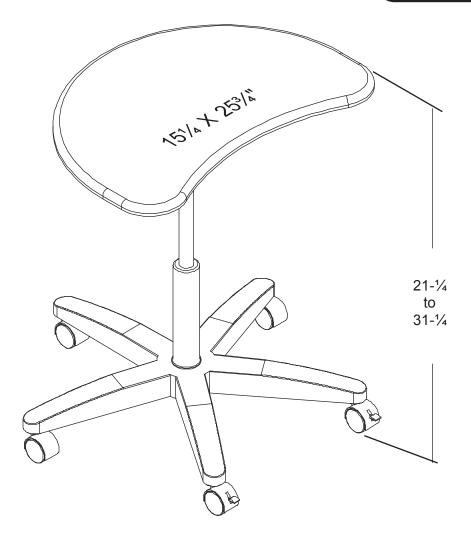

Height adjustable with infinite positions ranging from  $21\frac{1}{4}$ " to  $31\frac{1}{4}$ ".

Includes 2" Casters for mobility.

Available in Mahogany Laminate w/Black Frame.

Ships UPS.