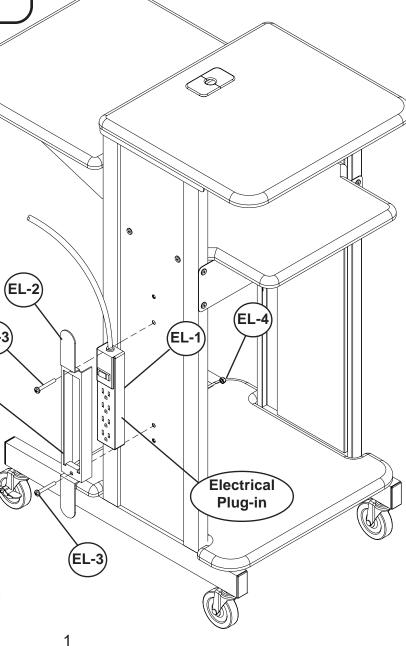

## #66450 4 Outlet Electrical Assembly Diagram

This 4 Outlet Electrical is Part # 66450
and must be purchased separately.
Please contact our
Customer Service Department
Monday - Friday
8 a.m. - 5 p.m.
Central Standard Time
1-800-749-2258

Parts/Hardware List

EL-1 Electric Outlet 1 EA

EL-2 Metal Bracket w/Cord Winder 1 EA

EL-3 Phillips Head Screw 2 EA

EL-4 Hex Nut 2 EA

 Identify and Separate all the Parts and Hardware.

2.) Slide Metal Bracket over the Electrical Outlet (EL-1) as shown. (note that Metal Stop is at the end with the electrical Plug-in.)

3.) Attach Metal Bracket (EL-2) to the Right or Left Leg Assembly (P-1 or P-2) using 2 Phillips Head Screws (EL-3) and 2 Hex Nuts (EL-4) as shown in Optional Electrical illustration.

Optional Electrical