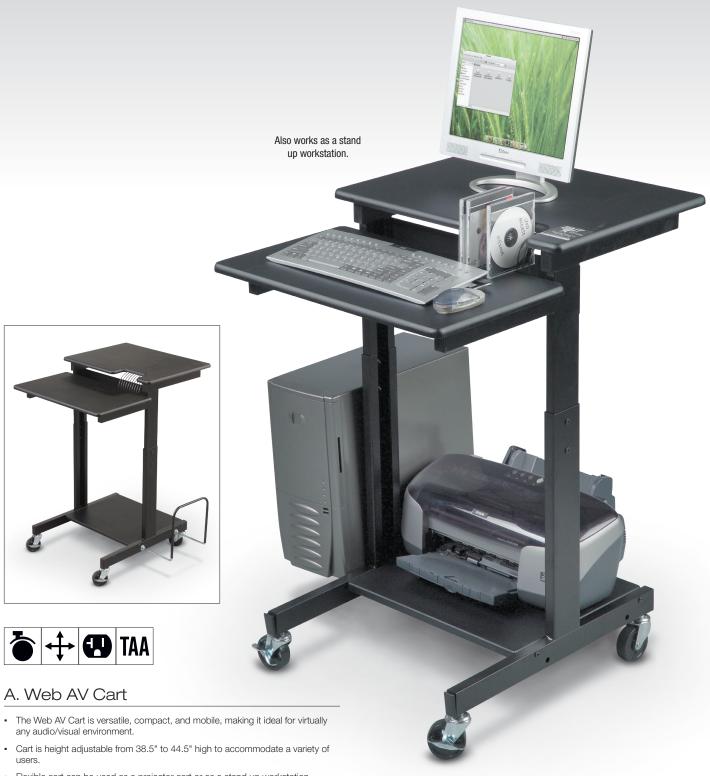

205 Westwood Ave, Long Branch, NJ 07740 Phone: 866-94 BOARDS (26273) / (732)-222-1511 Fax: (732)-222-7088 | E-mail: sales@touchboards.com

- Flexible cart can be used as a projector cart or as a stand up workstation.
- Top shelf measures 24"W x 18"D. Laptop/keyboard shelf measures 24"W x
- CD rack and CPU holder included.
- Black powder-coated steel frame includes 3" casters (2 locking).
- May be available as TAA. Please call for details.

| Key                  | Part No.       | Item                             | Dimensions                         | Ship Wt. |
|----------------------|----------------|----------------------------------|------------------------------------|----------|
| Web AV Cart          |                |                                  |                                    |          |
| Α                    | <b>85052</b> * | Web AV Cart                      | 38.5" - 44.5"H x 24"W x 31"D       | 45 lbs   |
| Optional Accessories |                |                                  |                                    |          |
| В                    | <b>66450</b> * | Power Strip with Surge Protector | 4 outlets / 25' cord / cord winder | 4 lbs    |