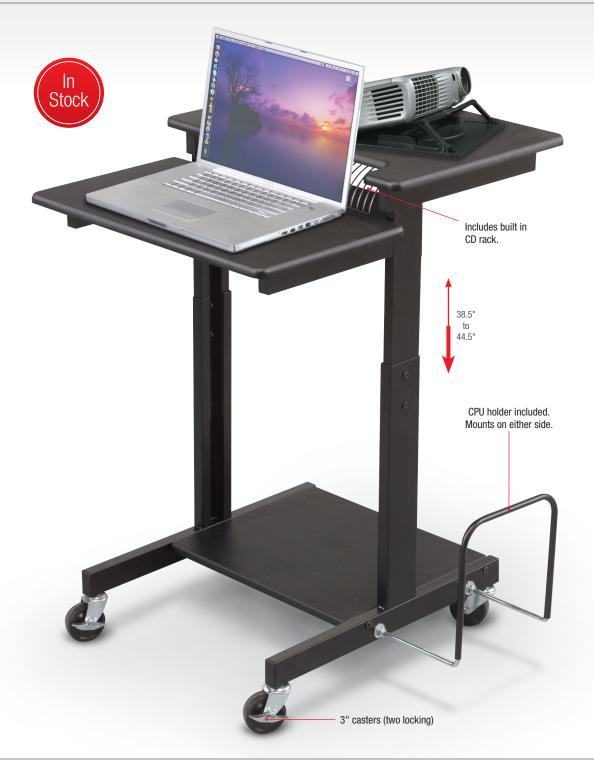

205 Westwood Ave, Long Branch, NJ 07740 Phone: 866-94 BOARDS (26273) / (732)-222-1511 Fax: (732)-222-7088 | E-mail: sales@touchboards.com

- Flexible cart can be used as a projector cart or as a stand up workstation.
- Top shelf measures 24"W x 18"D. Laptop/keyboard shelf measures 24"W x
- CD rack and CPU holder included.
- Black powder-coated steel frame includes 3" casters (2 locking).
- May be available as TAA. Please call for details.

| Key                  | Part No.       | Item                             | Dimensions                         | Ship Wt. |
|----------------------|----------------|----------------------------------|------------------------------------|----------|
| Web AV Cart          |                |                                  |                                    |          |
| Α                    | <b>85052</b> * | Web AV Cart                      | 38.5" - 44.5"H x 24"W x 31"D       | 45 lbs   |
| Optional Accessories |                |                                  |                                    |          |
| В                    | <b>66450</b> * | Power Strip with Surge Protector | 4 outlets / 25' cord / cord winder | 4 lbs    |