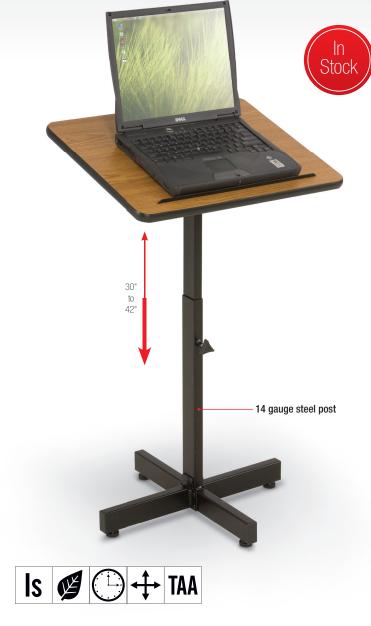

## A. T-Lect

- The T-Lect is an economical speaker stand designed for easy function.
- Oak laminate top (20"W x 16"D) adjusts from 30" to 42" in height and is angled for easy use. Base is black powder-coated steel with floor glides.
- TAA compliant. Has achieved GREENGUARD GOLD Certification.

| Key    | Part No.       | Description   | Dimensions               | Ship Wt. |
|--------|----------------|---------------|--------------------------|----------|
| T-Lect |                |               |                          |          |
| Α      | <b>85751</b> * | Speaker Stand | 30" - 42"H x 20"W x 16"D | 18 lbs   |