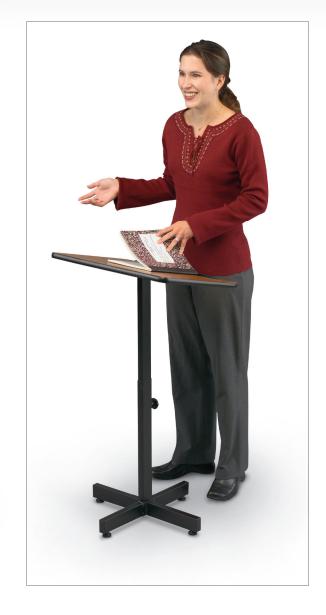

## A. T-Lect

- The T-Lect is an economical speaker stand designed for easy function.
- Oak laminate top (20"W x 16"D) adjusts from 30" to 42" in height and is angled for easy use. Base is black powder-coated steel with floor glides.
- TAA compliant. Has achieved GREENGUARD GOLD Certification.