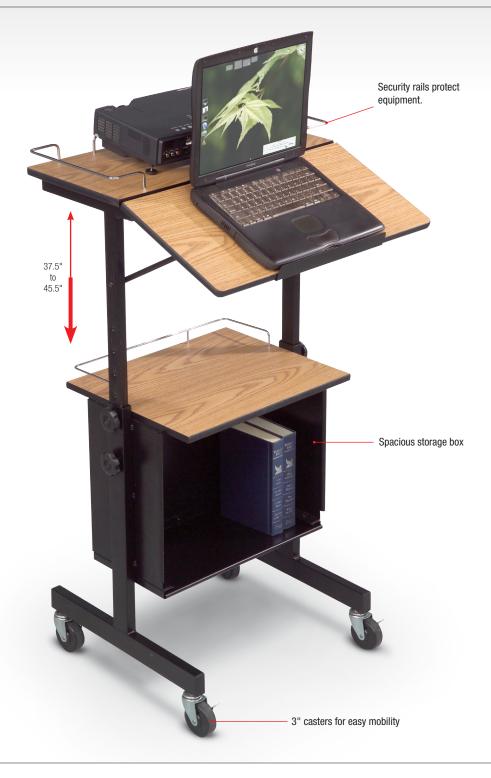

## **Diversity Stand**

Multipurpose AV Cart

205 Westwood Ave, Long Branch, NJ 07740 Phone: 866-94 BOARDS (26273) / (732)-222-1511 Fax: (732)-222-7088 | E-mail: sales@touchboards.com

- Middle shelf measures 18.75"W x 15.75"D. Storage box measures 14.5"H x 18.75"W x 9.5"D.
- Black powder-coated steel frame Includes 3" casters (two locking).
- Has achieved GREENGUARD GOLD Certification.