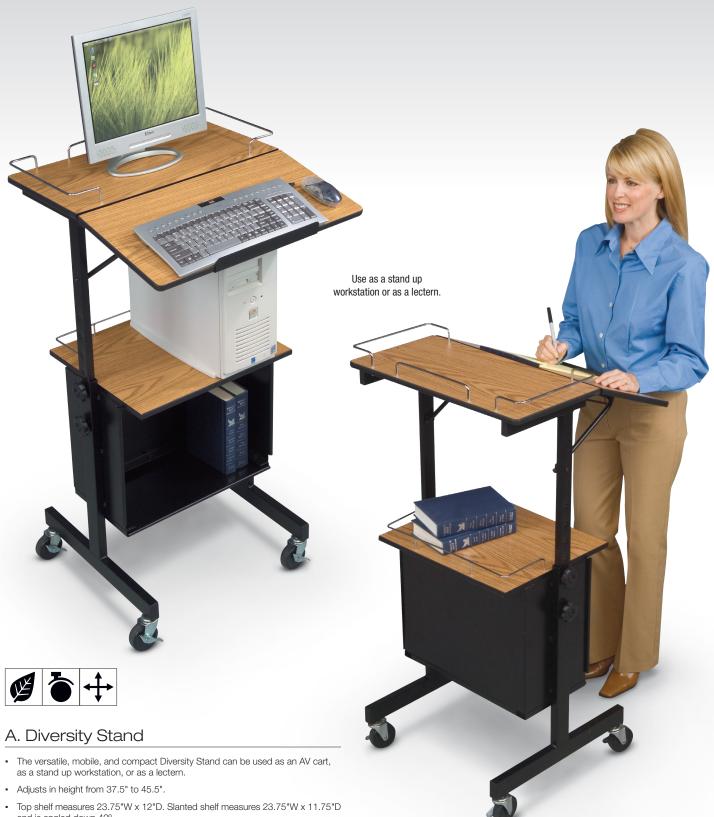

## **Diversity Stand**

Multipurpose AV Cart

205 Westwood Ave, Long Branch, NJ 07740 Phone: 866-94 BOARDS (26273) / (732)-222-1511 Fax: (732)-222-7088 | E-mail: sales@touchboards.com

- Middle shelf measures 18.75"W x 15.75"D. Storage box measures 14.5"H x 18.75"W x 9.5"D.
- Black powder-coated steel frame Includes 3" casters (two locking).
- Has achieved GREENGUARD GOLD Certification.

| Key             | Part No.      | Dimensions                      | Ship Wt. |
|-----------------|---------------|---------------------------------|----------|
| Diversity Stand |               |                                 |          |
| Α               | <b>89786*</b> | 37.5" - 45.5"H x 23.75"W x 26"D | 45 lbs   |