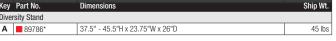

## **Diversity Stand**

Multipurpose AV Cart

205 Westwood Ave, Long Branch, NJ 07740 Phone: 866-94 BOARDS (26273) / (732)-222-1511 Fax: (732)-222-7088 | E-mail: sales@touchboards.com

- Middle shelf measures 18.75"W x 15.75"D. Storage box measures 14.5"H x 18.75"W x 9.5"D.
- Black powder-coated steel frame Includes 3" casters (two locking).
- Has achieved GREENGUARD GOLD Certification.

| Key             | Part No.      | Dimensions                      | Ship Wt. |
|-----------------|---------------|---------------------------------|----------|
| Diversity Stand |               |                                 |          |
| Α               | <b>89786*</b> | 37.5" - 45.5"H x 23.75"W x 26"D | 45 lbs   |