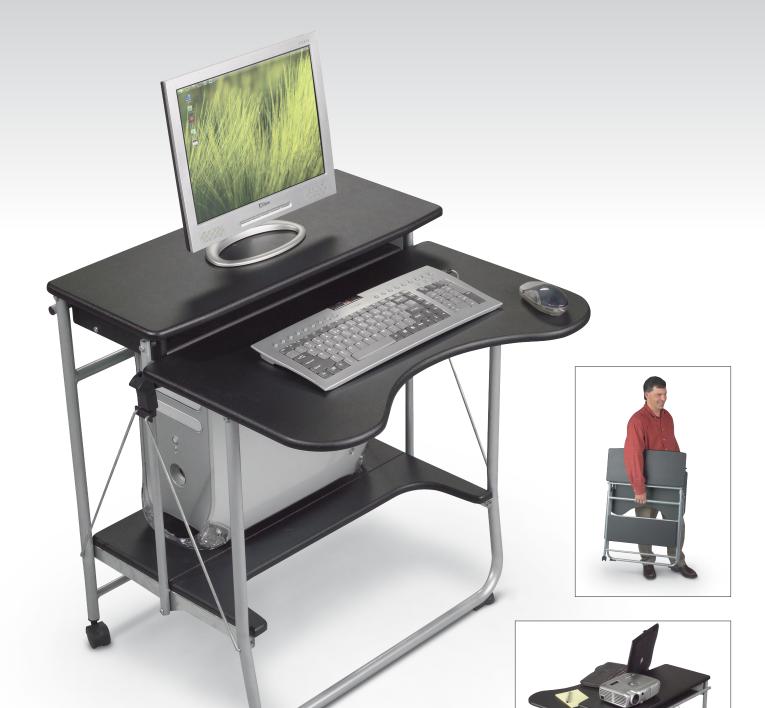

## A. Fold-N-Go

- The unique and compact design of the Fold-N-Go workstation makes it a great choice for smaller or temporary work areas.
- Featuring release buttons on each side, the Fold-N-Go folds to a slim 4.5" depth for easy mobility and storage when not in use.
- Accommodates a full-size CPU, monitor, keyboard, and printer, or is equally at home with a laptop, tablet and even a projector.
- Brushed silver metal frame with two 2" casters, and .63" thick black laminate surfaces.
- Comes fully assembled for superior convenience.

| Key       | Part No. | Description | Dimensions               | Ship Wt. |
|-----------|----------|-------------|--------------------------|----------|
| Fold-N-Go |          |             |                          |          |
| Α         | 89811*   | Workstation | 29.5"H x 27.5"W x 29.5"D | 38 lbs   |