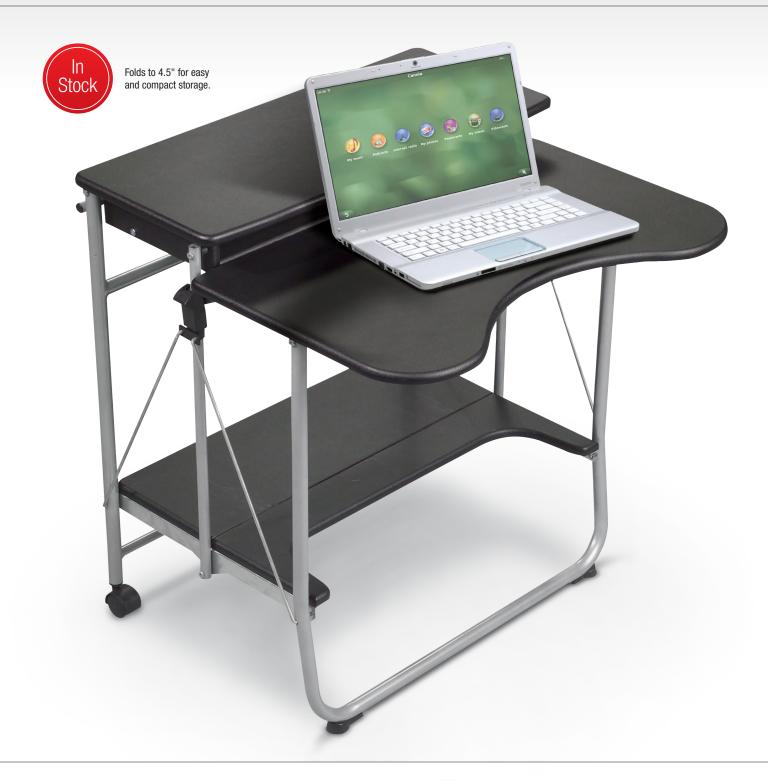

## A. Fold-N-Go

- The unique and compact design of the Fold-N-Go workstation makes it a great choice for smaller or temporary work areas.
- Featuring release buttons on each side, the Fold-N-Go folds to a slim 4.5" depth for easy mobility and storage when not in use.
- Accommodates a full-size CPU, monitor, keyboard, and printer, or is equally at home with a laptop, tablet and even a projector.
- Brushed silver metal frame with two 2" casters, and .63" thick black laminate surfaces.
- Comes fully assembled for superior convenience.

| Key       | Part No. | Description | Dimensions               | Ship Wt. |
|-----------|----------|-------------|--------------------------|----------|
| Fold-N-Go |          |             |                          |          |
| Α         | 89811*   | Workstation | 29.5"H x 27.5"W x 29.5"D | 38 lbs   |