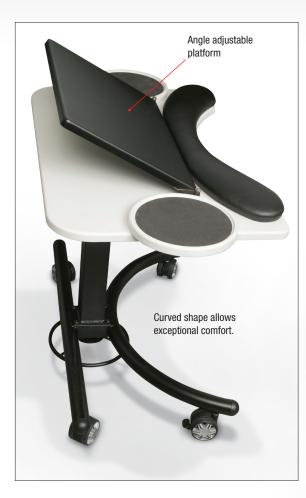

## A. Lapmatic

- The Lapmatic is the ultimate laptop stand, ergonomic and easily adjustable.
- Pneumatically adjusts in height from 20" to 30". Black shelf is angle adjustable and a mouse can be used on either the right or left side.
- Includes a padded wrist rest, and front is curved to provide ergonomic access.
- Black powder-coated steel frame with casters (two locking) for easy maneuverability.
- TAA compliant. Has achieved GREENGUARD GOLD Certification.