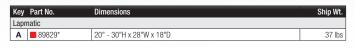

## A. Lapmatic

- The Lapmatic is the ultimate laptop stand, ergonomic and easily adjustable.
- Pneumatically adjusts in height from 20" to 30". Black shelf is angle adjustable and a mouse can be used on either the right or left side.
- Includes a padded wrist rest, and front is curved to provide ergonomic access.
- Black powder-coated steel frame with casters (two locking) for easy maneuverability.
- TAA compliant. Has achieved GREENGUARD GOLD Certification.