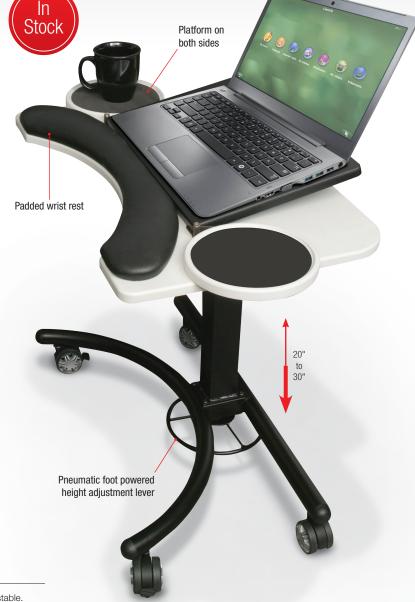

## A. Lapmatic

- The Lapmatic is the ultimate laptop stand, ergonomic and easily adjustable.
- Pneumatically adjusts in height from 20" to 30". Black shelf is angle adjustable and a mouse can be used on either the right or left side.
- Includes a padded wrist rest, and front is curved to provide ergonomic access.
- Black powder-coated steel frame with casters (two locking) for easy maneuverability.
- TAA compliant. Has achieved GREENGUARD GOLD Certification.