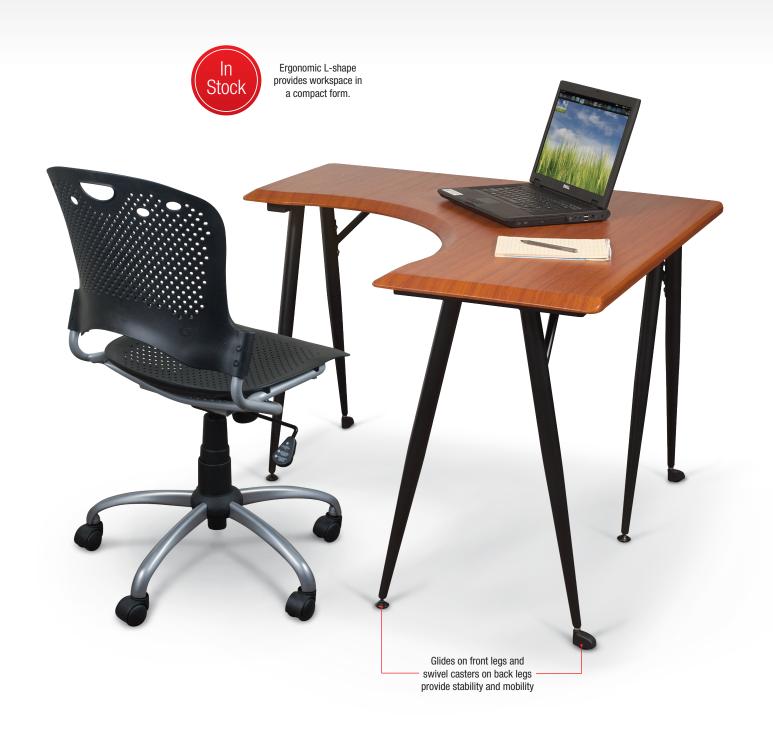

## A. L-Flex Corner Table

- With logical design and modern good looks, the L-Flex Corner Table provides excellent flexibility for designing your office spaces.
- Ergonomic and attractive curves create workspace comfort. Surface is finished in cherry woodgrain vacuum-formed PVC. Grommet included.
- Assembly is easy, and tables are a snap to move with stable glides on front legs and swivel casters on back legs.
- Optional privacy panels to define work areas and block sounds available separately. Call for ordering information.
- TAA compliant. Has achieved GREENGUARD GOLD Certification.

| Key                 | Part No. | Item                | Dimensions         | Ship Wt. |
|---------------------|----------|---------------------|--------------------|----------|
| L-Flex Corner Table |          |                     |                    |          |
| Α                   | 90330    | L-Flex Corner Table | 29"H x 42"W x 42"D | 60 lbs   |