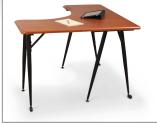

## A. L-Flex Corner Table

- With logical design and modern good looks, the L-Flex Corner Table provides excellent flexibility for designing your office spaces.
- Ergonomic and attractive curves create workspace comfort. Surface is finished in cherry woodgrain vacuum-formed PVC. Grommet included.
- Assembly is easy, and tables are a snap to move with stable glides on front legs and swivel casters on back legs.
- Optional privacy panels to define work areas and block sounds available separately. Call for ordering information.
- TAA compliant. Has achieved GREENGUARD GOLD Certification.

| Key                 | Part No. | Item                | Dimensions         | Ship Wt. |
|---------------------|----------|---------------------|--------------------|----------|
| L-Flex Corner Table |          |                     |                    |          |
| Α                   | 90330    | L-Flex Corner Table | 29"H x 42"W x 42"D | 60 lbs   |