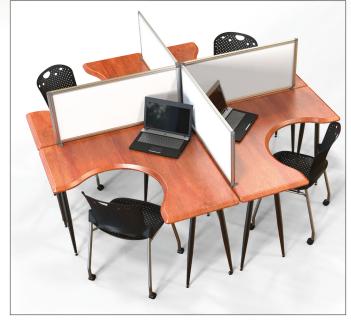

## A. L-Flex Corner Table

- With logical design and modern good looks, the L-Flex Corner Table provides excellent flexibility for designing your office spaces.
- Ergonomic and attractive curves create workspace comfort. Surface is finished in cherry woodgrain vacuum-formed PVC. Grommet included.
- Assembly is easy, and tables are a snap to move with stable glides on front legs and swivel casters on back legs.
- Optional privacy panels to define work areas and block sounds available separately. Call for ordering information.
- TAA compliant. Has achieved GREENGUARD GOLD Certification.