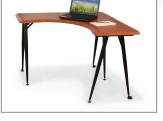

## A. L-Flex Corner Table

- With logical design and modern good looks, the L-Flex Corner Table provides excellent flexibility for designing your office spaces.
- Ergonomic and attractive curves create workspace comfort. Surface is finished in cherry woodgrain vacuum-formed PVC. Grommet included.
- Assembly is easy, and tables are a snap to move with stable glides on front legs and swivel casters on back legs.
- Optional privacy panels to define work areas and block sounds available separately. Call for ordering information.
- TAA compliant. Has achieved GREENGUARD GOLD Certification.

| Key                 | Part No. | Item                | Dimensions         | Ship Wt. |
|---------------------|----------|---------------------|--------------------|----------|
| L-Flex Corner Table |          |                     |                    |          |
| Α                   | 90330    | L-Flex Corner Table | 29"H x 42"W x 42"D | 60 lbs   |