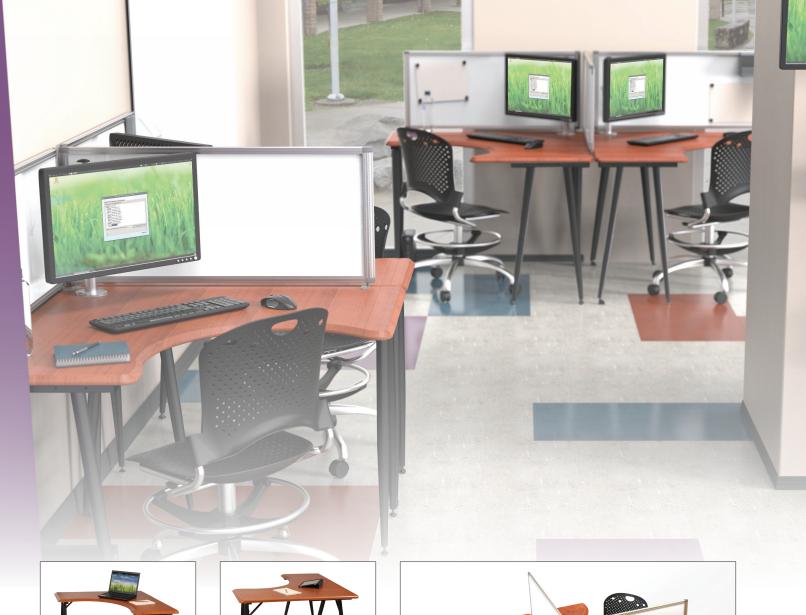

## A. L-Flex Corner Table

- With logical design and modern good looks, the L-Flex Corner Table provides excellent flexibility for designing your office spaces.
- Ergonomic and attractive curves create workspace comfort. Surface is finished in cherry woodgrain vacuum-formed PVC. Grommet included.
- Assembly is easy, and tables are a snap to move with stable glides on front legs and swivel casters on back legs.
- Optional privacy panels to define work areas and block sounds available separately. Call for ordering information.
- TAA compliant. Has achieved GREENGUARD GOLD Certification.