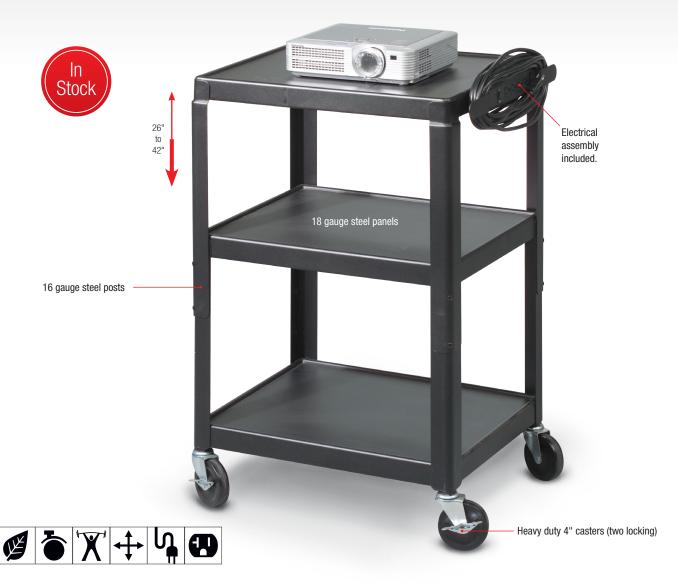

## A. Adjustable Utility Cart

- The Adjustable Utility Cart is durable and versatile, providing easy mobility and storage for any audio/visual environment.
- Cart is adjustable from 26" to 42"H for optimum projector or equipment positioning.
- Black powder-coated steel frame includes heavy duty 4" casters (two locking).
- Includes electrical assembly with four outlets, a 25' cord, and cord winder.
- Has achieved GREENGUARD GOLD Certification.