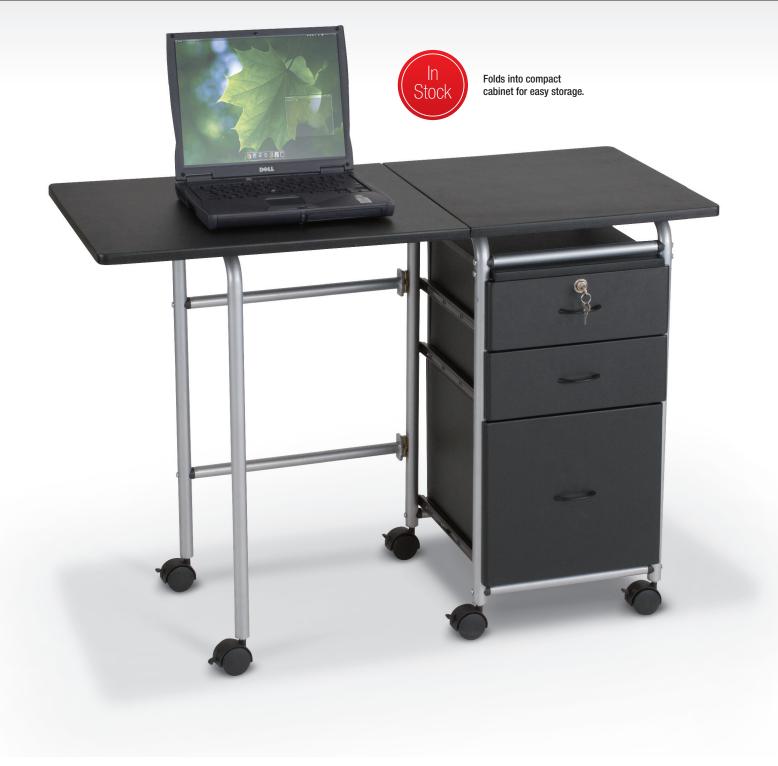

## A-B. Fold-N-Stow

- The Fold-N-Stow folding workstation features a versatile design that makes it ideal for any space limited work area, including dorm rooms and cubicles.
- The small footprint makes it ideal for use with a laptop or tablet, with ample writing and storage space.
- Available in black or teak laminate, the compact desk folds for storage and can be used as a stand-alone cabinet.
- When unfolded, the Fold-N-Stow accommodates a CPU, monitor, mouse, and a printer, and includes three drawers for storage.
- Two top drawers measures 4"H x 9.75"W x 15"D.
- Bottom drawer (11"H x 9.75"W x 15"D) can hold a hanging file rack (not included).
- Silver powder-coated frame includes six locking 2" casters for easy mobility.

| Key         | Part No.      | Description | Color | Dimensions                  | Ship Wt. |
|-------------|---------------|-------------|-------|-----------------------------|----------|
| Fold-N-Stow |               |             |       |                             |          |
| Α           | <b>89886*</b> | Workstation | BL    | 29.75"H x 41.75"W x 19.88"D | 60 lbs   |
| В           | ■ 89904*      | Workstation | TK    | 29.75"H x 41.75"W x 19.88"D | 60 lbs   |