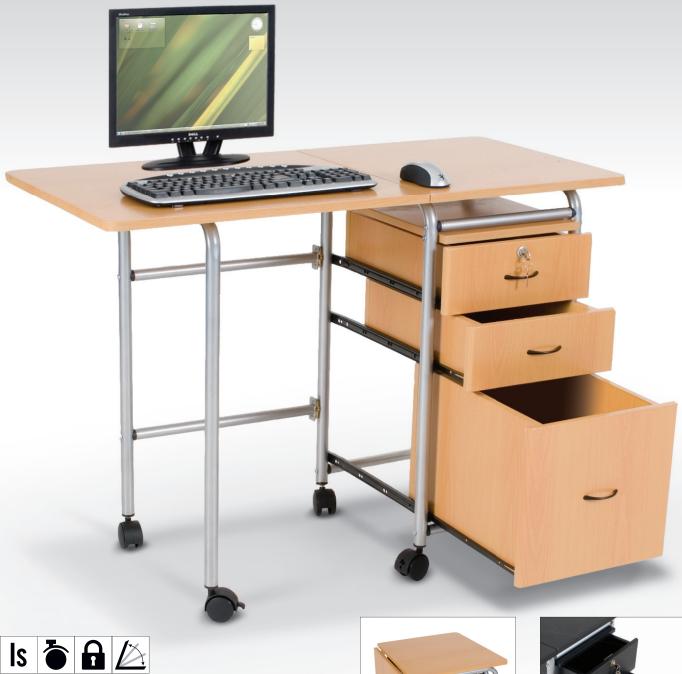

## A-B. Fold-N-Stow

- The Fold-N-Stow folding workstation features a versatile design that makes it ideal for any space limited work area, including dorm rooms and cubicles.
- The small footprint makes it ideal for use with a laptop or tablet, with ample writing and storage space.
- Available in black or teak laminate, the compact desk folds for storage and can be used as a stand-alone cabinet.
- When unfolded, the Fold-N-Stow accommodates a CPU, monitor, mouse, and a printer, and includes three drawers for storage.
- Two top drawers measures 4"H x 9.75"W x 15"D.
- Bottom drawer (11"H x 9.75"W x 15"D) can hold a hanging file rack (not included).
- Silver powder-coated frame includes six locking 2" casters for easy mobility.

| Key         | Part No.      | Description | Color | Dimensions                  | Ship Wt. |
|-------------|---------------|-------------|-------|-----------------------------|----------|
| Fold-N-Stow |               |             |       |                             |          |
| Α           | <b>89886*</b> | Workstation | BL    | 29.75"H x 41.75"W x 19.88"D | 60 lbs   |
| В           | ■ 89904*      | Workstation | TK    | 29.75"H x 41.75"W x 19.88"D | 60 lbs   |