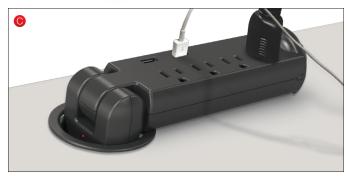

## A-C. Study Carrel

- The heavy duty Study Carrel provides privacy wherever it is needed. Ideal for libraries, testing areas, or any other place a private work space is required.
- Available in oak or gray laminate with a white interior for a brighter work space.
- Work surface is height adjustable from 22" to 30". Top shelf adds rigidity and provides storage area. Legs are black powder-coated steel. Leveling glides included.
- TAA compliant. Ten year guarantee. Has achieved GREENGUARD GOLD Certification.
- Optional Pop-Up Grommet Outlet & USB Charger available. Mounts into the grommet and provides instant convenient AC power and USB charging ability to your desktop. Includes four AC outlets, two USB charge ports, and 10' power cord. Retracts when not in use.

| Key                  | Part No. | Description                   | Color  | Dimensions                     | Ship Wt. |
|----------------------|----------|-------------------------------|--------|--------------------------------|----------|
| Study Carrel         |          |                               |        |                                |          |
| Α                    | 89788**  | Study Carrel                  | OA     | 38.25" - 46.25"H x 37"W x 24"D | 82 lbs   |
| В                    | 89789**  | Study Carrel                  | GR     | 38.25" - 46.25"H x 37"W x 24"D | 82 lbs   |
| Optional Accessories |          |                               |        |                                |          |
| С                    | 66666*   | Pop-Up Grommet Outlet & USB C | harger | 11.62"H x 2.86"W x 2.86"D      | 2 lbs    |