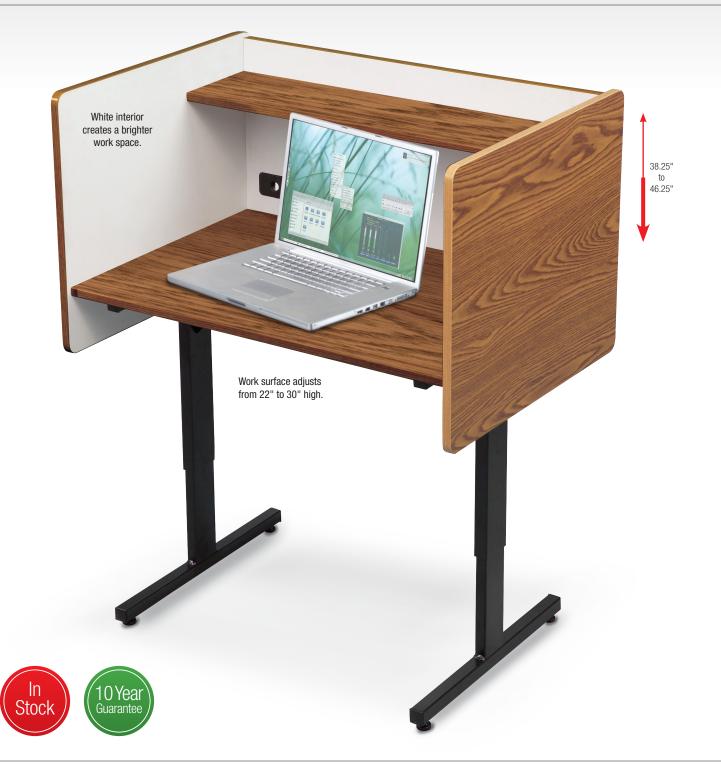

## A-C. Study Carrel

- The heavy duty Study Carrel provides privacy wherever it is needed. Ideal for libraries, testing areas, or any other place a private work space is required.
- Available in oak or gray laminate with a white interior for a brighter work space.
- Work surface is height adjustable from 22" to 30". Top shelf adds rigidity and provides storage area. Legs are black powder-coated steel. Leveling glides included.
- TAA compliant. Ten year guarantee. Has achieved GREENGUARD GOLD Certification.
- Optional Pop-Up Grommet Outlet & USB Charger available. Mounts into the grommet and provides instant convenient AC power and USB charging ability to your desktop. Includes four AC outlets, two USB charge ports, and 10' power cord. Retracts when not in use.

| Key                  | Part No. | Description                   | Color  | Dimensions                     | Ship Wt. |
|----------------------|----------|-------------------------------|--------|--------------------------------|----------|
| Study Carrel         |          |                               |        |                                |          |
| Α                    | 89788**  | Study Carrel                  | OA     | 38.25" - 46.25"H x 37"W x 24"D | 82 lbs   |
| В                    | 89789**  | Study Carrel                  | GR     | 38.25" - 46.25"H x 37"W x 24"D | 82 lbs   |
| Optional Accessories |          |                               |        |                                |          |
| С                    | 66666*   | Pop-Up Grommet Outlet & USB C | harger | 11.62"H x 2.86"W x 2.86"D      | 2 lbs    |