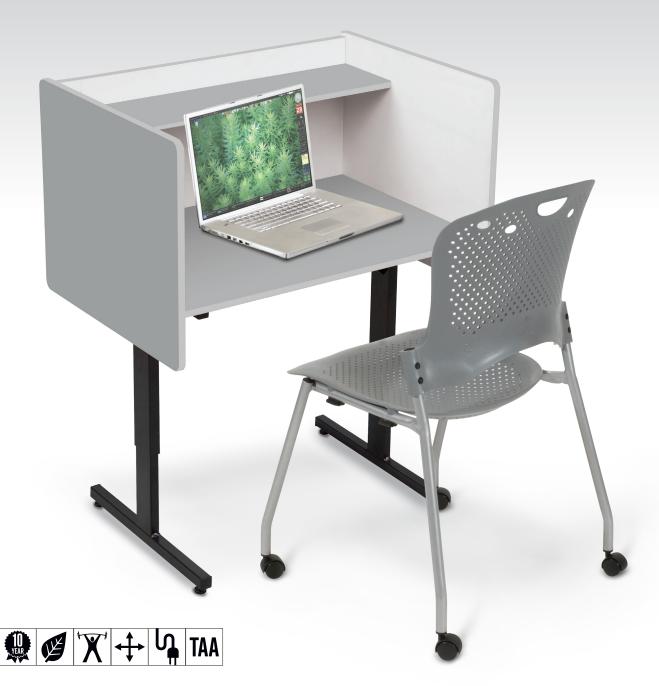

## A-C. Study Carrel

- The heavy duty Study Carrel provides privacy wherever it is needed. Ideal for libraries, testing areas, or any other place a private work space is required.
- Available in oak or gray laminate with a white interior for a brighter work space.
- Work surface is height adjustable from 22" to 30". Top shelf adds rigidity and provides storage area. Legs are black powder-coated steel. Leveling glides included.
- TAA compliant. Ten year guarantee. Has achieved GREENGUARD GOLD Certification.
- Optional Pop-Up Grommet Outlet & USB Charger available. Mounts into the grommet and provides instant convenient AC power and USB charging ability to your desktop. Includes four AC outlets, two USB charge ports, and 10' power cord. Retracts when not in use.

| Key                  | Part No. | Description                   | Color  | Dimensions                     | Ship Wt. |
|----------------------|----------|-------------------------------|--------|--------------------------------|----------|
| Study Carrel         |          |                               |        |                                |          |
| Α                    | 89788**  | Study Carrel                  | OA     | 38.25" - 46.25"H x 37"W x 24"D | 82 lbs   |
| В                    | 89789**  | Study Carrel                  | GR     | 38.25" - 46.25"H x 37"W x 24"D | 82 lbs   |
| Optional Accessories |          |                               |        |                                |          |
| С                    | 66666*   | Pop-Up Grommet Outlet & USB C | harger | 11.62"H x 2.86"W x 2.86"D      | 2 lbs    |