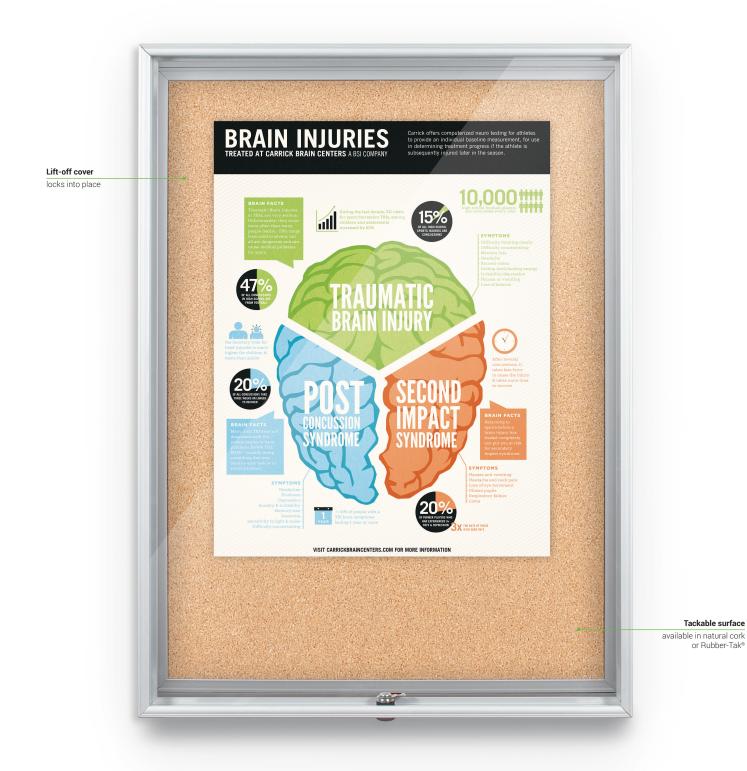

## **Economy Enclosed Bulletin Board Cabinet**

- A unique, economical, and easy to use bulletin board cabinet for your lobby, foyer, hallway, or any other common walkway.
- Mount the board to the wall with included hardware, then attach the cover to the board frame and . lock into place.
- The removable and locking cover is trimmed in .5" satin anodized aluminum for maximum viewing area, and features a durable .13" Plexiglas face. Cover easily lifts off in one piece to give you access to the tackable surface. Internal depth is 1". Overall depth is 2".
- Tackable panel available in natural cork or Rubber-Tak®.
- TAA compliant. Manufactured in the US of foreign and domestic materials.