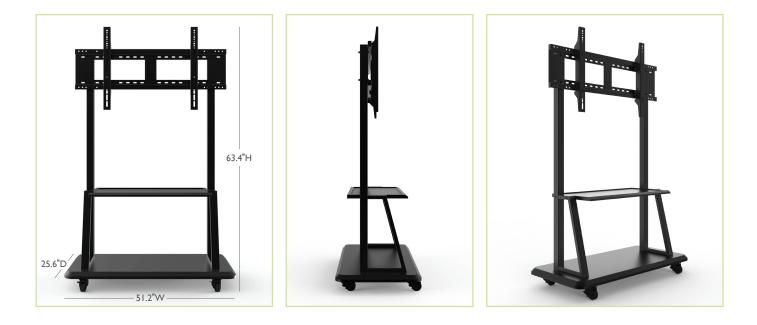

## BenQ Mobile Trolley for 55 - 86 inch Interactive Flat Panel

The BenQ IT1001 mobile trolley cart includes a mounting bracket, ideal for the BenQ Interactive Flat Panel, and features a convenient storage tray. It measures  $51.2"W \times 63.4"H \times 25.6"D$  and has a one-year limited warranty included.

| MANUFACTURER SPECS    |                            |
|-----------------------|----------------------------|
| MODEL: IT1001         |                            |
| Description           | BenQ Mobile Trolley Cart   |
| DIMENSIONS (WxHxD)    |                            |
| Packaging (in.)       | 59.8 × 25.6 × 3.9          |
| Physical (in.)        | 51.2 × 63.4 × 25.6         |
| WEIGHT                |                            |
| Net (lbs)             | 96.0                       |
| Gross (lbs)           | 116.0                      |
| GENERAL               |                            |
| Warranty              | One-year limited warranty  |
| Suitable display size | 55", 65", 75", 86" Display |