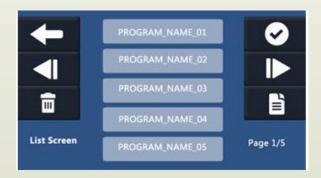

## » Easily select, launch, change, and save programs

- Programs can have long text names for easy process recall
- Turn on the parameter lock to protect important processes
- Stores up to 25 programs