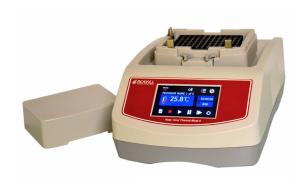

# Boekel Scientific<sup>™</sup> Heat / Cool Thermal Mixer II

Mixing and Temperature Control for small samples

Boekel Scientific introduces a new Heat / Cool Thermal Mixer II for laboratory use. The unit is designed for precise sample preparation when working with DNA, RNA, plasmids, cultures and enzymatic reactions. Easy to use and program due to its large, intuitive, color touch screen. Designed by scientists for scientisits. Please contact Boekel Scientific for more information.

- » Large Color Touch Screen
- » Intuitive Navigation
- » Interchangeable Blocks
- » Auto-recognition of Blocks
- » Two-year Warranty