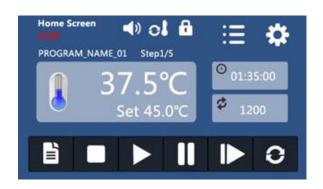

# Intuitive Menu Navigation

### » View and access all parameters from the home screen

- The home display indicates the step number and program name
- The unit operating status is indicated by bright red text
- The "Stop, Play, Pause, Skip and Quick Mix" icons are easy to use

### » Instantly change the parameters for a step

- Turn off or on parameters as needed during the process
- The minimum and maximum parameters are automatically determined by the block type