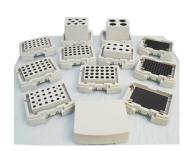

### Ordering Information

| Item                                                                                                                                                                                                                                                                                                                      | Part Number                                                                                                |
|---------------------------------------------------------------------------------------------------------------------------------------------------------------------------------------------------------------------------------------------------------------------------------------------------------------------------|------------------------------------------------------------------------------------------------------------|
| Heat / Cool Themal Mixer II                                                                                                                                                                                                                                                                                               | 270800                                                                                                     |
| Heat Only Thermal Mixer II                                                                                                                                                                                                                                                                                                | 270900                                                                                                     |
| Block, 24 x 0.5ml Tubes<br>Block, 24 x 1.5ml Tubes<br>Block, 24 x 2.0ml Tubes<br>Block, 8 x 5.0ml Tubes<br>Block, 24 x 12mm Tubes<br>Block, 24 x Cryo Tubes<br>Block, 8 x 15ml Conical Tubes<br>Block, 4 x 50ml Conical Tubes<br>Block, 5tandard/Deep Microplate<br>Block, 96 Well PCR Plate<br>Block, 384 Well PCR Plate | 270810<br>270811<br>270812<br>270813<br>270814<br>270815<br>270816<br>270817<br>270818<br>270819<br>270820 |