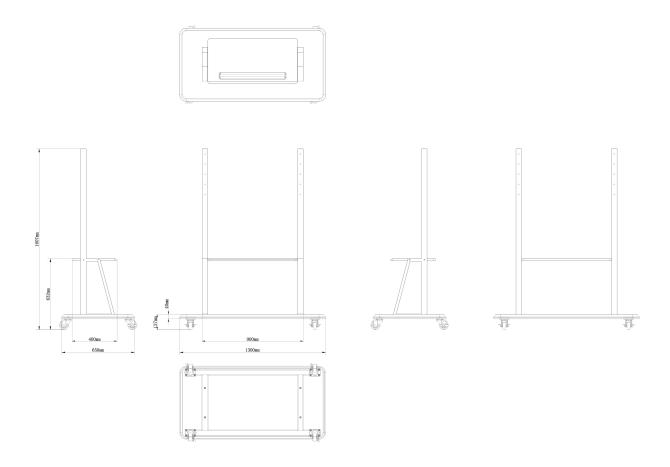

|                                                             |
| Quick Start Guide                 | 1                                                           |
| Screw Accessory Package           | 1                                                           |
| Environmental Conditions          |                                                             |
| Operation Temperature             | 0°C to 40°C (32°F to 104°F)                                 |
| Operation Humidity                | 10% to 90%                                                  |
| Storage Temperature               | -20°C to 60°C (-4°F to 140°F)                               |
| Storage Humidity                  | 10% to 90%                                                  |



## Drawing



Specifications are subject to change without notice.