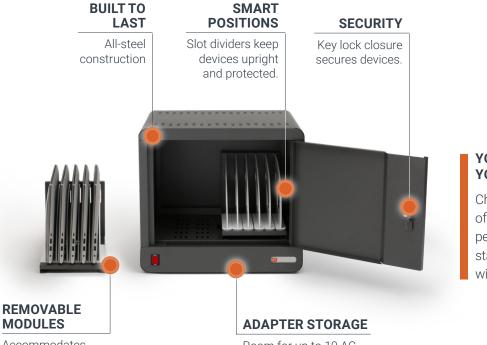

#### YOUR PRODUCT. YOUR IDENTITY.

Choose from one of our 16 colors or personalize your station by branding with your own.

## **MODULES**

Accommodates devices up to 14 in. Room for up to 10 AC adapters out of sight below the tray.

Shipment includes:

• Wall mounting kit

• Power cord

• Kevs

CUBE<sup>®</sup> Micro Station

Ships fully assembled

#### Construction

USA-sourced steel Manufactured in Chicago, IL

**Device Compatability** Up to 14 in.