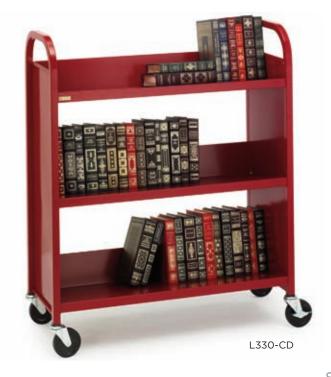

# L330

**MOBILE BOOK & UTILITY TRUCK** 

## **FEATURES**

- Extra deep shelves are ideal to transport big books, binders, files, boxes, and more, while convenient design allows the truck to be stored against the wall or a desk.
- Three slanted, single sided shelf design is ideal for wall or desk-side storage.
- Easy grip rounded handles and quiet transportation on easy-rolling 4" "Quiet Glide" casters, two with locking brakes.
- Durable all-steel construction finished in nine powder paint options for years of reliable strength.
- · Shelves are arc welded into place for maximum strength and minimal assembly, all you do is install the casters.
- Constructed from "prime" steel which has a 25% to 35% post-consumer recycled content. Truck is over 95% recyclable at the end of the product life cycle. All steel Bretford book trucks are certified to GREENGUARD Children & Schools Indoor Air Quality standards.

### **DIMENSIONS**

Overall: 36"w x 14"d x 43"h Distance Between Shelves: 13" Shelf size: 34"w x 12"d Back of Shelf: 5"h