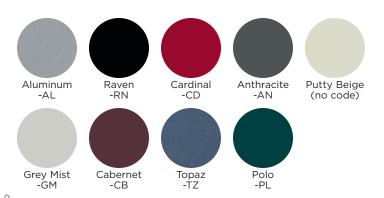

#### **CARTON DIMENSIONS, COLOR & UPC CODE**

Carton Dimensions: 38-1/4" | x 15-1/4" w x 41" d

| L330-AL | Aluminum (metallic) | 0 96633 20841 8 |
|---------|---------------------|-----------------|
| L330-RN | Raven               | 0 96633 18596 2 |
| L330-CD | Cardinal            | 0 96633 21635 2 |
| L330-AN | Anthracite          | 0 96633 18716 4 |
| L330    | Putty Beige         | 0 96633 10802 2 |
| L330-GM | Grey Mist           | 0 96633 21639 0 |
| L330-CB | Cabernet            | 0 96633 21638 3 |
| L330-TZ | Topaz (metallic)    | 0 96633 21636 9 |
| L330-PL | Polo                | 0 96633 21637 6 |