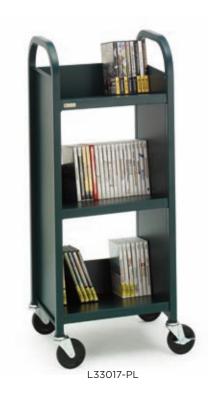

## **FEATURES**

 $\square$ 

 $\left|\right\rangle$ 

- Extra deep shelves are ideal to transport big books, binders, files, and more, while the thin profile allows the truck to be stored at the end of a shelving row or against a wall or desk.
- Compact construction means the truck is able to ship via UPS, saving money on shipping costs for small orders.
- Three slanted, single sided shelf design is ideal for wall or desk-side storage.
- Easy grip rounded handles and quiet transportation on easy-rolling 4" "Quiet Glide" casters, two with locking brakes.
- Durable all-steel construction finished in nine powder paint options for years of reliable strength.
- Shelves are arc welded into place for maximum strength and minimal assembly, all you do is install the casters.
- Constructed from "prime" steel which has a 25% to 35% post-consumer recycled content. Truck is over 95% recyclable at the end of the product life cycle. All steel Bretford book trucks are certified to GREENGUARD Children & Schools Indoor Air Quality standards.

## DIMENSIONS

Overall: 17"w x 14"d x 43"h Distance Between Shelves: 13" Shelf size: 15"w x 12"d Back of Shelf: 5"h