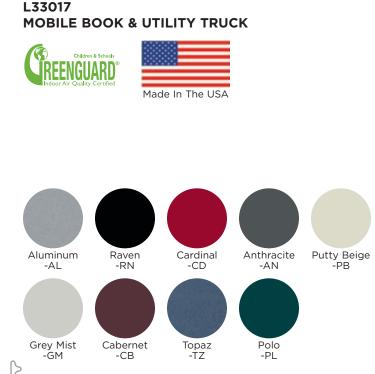

## **CARTON DIMENSIONS, COLOR & UPC CODE**

| 19-1/4″l x 15-1/4″w x 41″d |                     |                 |
|----------------------------|---------------------|-----------------|
| L33017-AL                  | Aluminum (metallic) | 0 96633 23045 7 |
| L33017-RN                  | Raven               | 0 96633 17811 7 |
| L33017-CD                  | Cardinal            | 0 96633 19721 7 |
| L33017-AN                  | Anthracite          | 0 96633 23033 4 |
| L33017-PB                  | Putty Beige         | 0 96633 17512 3 |
| L33017-GM                  | Grey Mist           | 0 96633 17776 9 |
| L33017-CB                  | Cabernet            | 0 96633 21632 1 |
| L33017-TZ                  | Topaz (metallic)    | 0 96633 21630 7 |
| L33017-PL                  | Polo                | 0 96633 21631 4 |