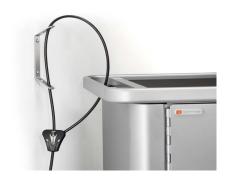

# **Added Security**

Wall-mountable locking system keeps cart secured in a room.