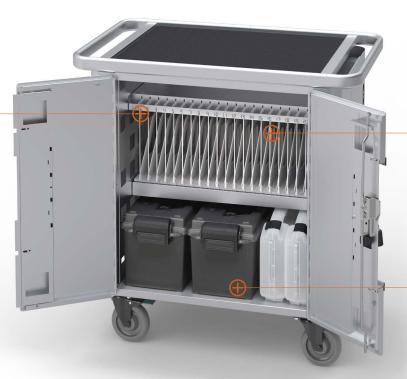

### **Secured Storage**

Store devices along with headphones, keyboards and more; all within the same compact footprint (HGFN2).

#### Model #

**HGFN2** 1 shelf, supports charging up to 20 devices **HGFM2** 2 shelves, supports charging up to 40 devices

# Simultaneous Charge

Provides simultaneous charging for up to 40 devices.

# **At-A-Glance Status**

Without removing devices from the slot, instantly determine which devices are fully charged via the individual charge status LEDs