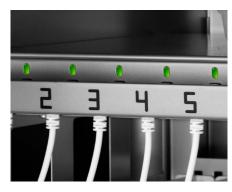

# **At-A-Glance Status**

Without removing devices from the slot, instantly determine which devices are fully charged via the individual charge status LEDs