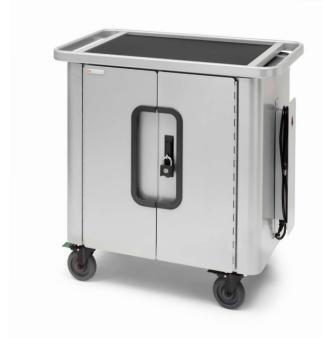

# **Secure & Protected**

Devices are protected by all steel construction and a torque-resistant handle.

#### **All-Steel Construction**

Cart is constructed from prime steel, which contains 25 to 35 percent post-consumer recycled content and is finished with powder coated paint.

# **Standard Color**

Finished in Platinum