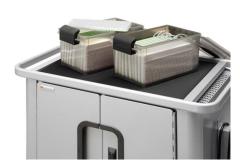

### **Secured Storage**

Store devices along with headphones, keyboards and more; all within the same compact footprint (HGFN2).

# **Additional Storage**

The top of the cart doubles as a work surface.