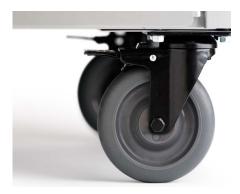

# **Options**

Easy rolling 5" all-swivel, two-locking casters help navigate tight spaces and when in fixed position, provide added directional control.