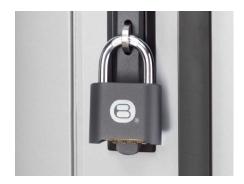

# **Added Security**

Wall-mountable locking system keeps cart secured in a room.