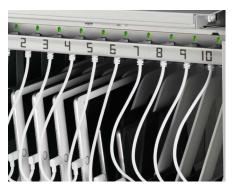

# **Optimized Cables**

Cable clutter is eliminated through custom cables that are the optimal length for each slot and the right-angled Lightning connector makes it easy to connect devices.

# **Eliminate Clutter**

Cable clutter is eliminated through custom cables, designed to be the optimal length for each slot, and right-angled for easy connecting.

# **At-A-Glance Status**

Without removing devices from the slot, instantly determine which devices are fully charged via the individual charge status LEDs