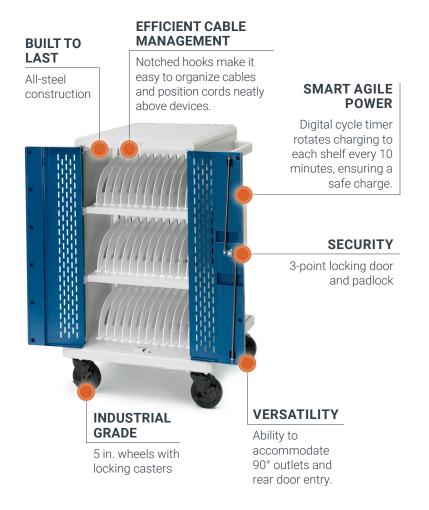

# Core® M Cart

24 | 36 DEVICE CAPACITY

#### Construction

USA-sourced steel Manufactured in Chicago, IL

### Device Compatibility Up to 14 in.

#### Power

AC: 120V AC, 12A, 50/60Hz

## Shipment includes:

- · Core® M Cart Ships fully assembled
- Power cord
- Programmable combination padlock

Dimensions are expressed W x D x H

|                    | CORE24MSBP             | CORE24MS   | CORE36MSBP | CORE36MS   |
|--------------------|------------------------|------------|------------|------------|
| CART<br>DIMENSIONS | 25.3 x 26.5 x 41.4 in. |            |            |            |
| SLOT<br>DIMENSIONS | 1.25 x 14.8 x 9.9 in.  |            |            |            |
| WEIGHT             | 132 lbs.               |            | 142 lbs.   |            |
| REAR ACCESS        | Back Panel             | Rear Doors | Back Panel | Rear Doors |