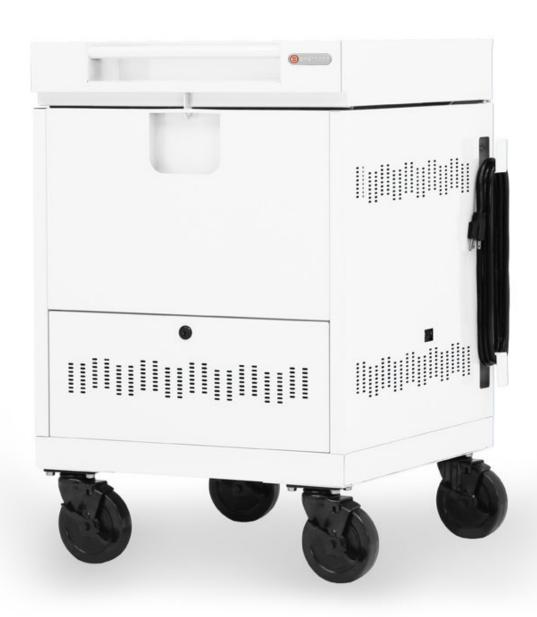

# YOUR PRODUCT. YOUR IDENTITY.

Choose from one of our 16 colors and personalize by branding with your own logo.

SAFE SOFT CLOSE | Equipped with gas struts for safe open and close.

**CONVENIENT CABLE MANAGEMENT** The Cable Boss™ cord management system provides notched hooks that make it easy to organize cables and position cords neatly above devices.

ADAPTER STORAGE | Lockable panel conceals adapters safely below devices.

SMART AGILE POWER | Digital cycle timer rotates charging to each shelf every 10 minutes, ensuring a safe charge.

INDUSTRIAL GRADE | 5 in. wheels with locking casters.

SECURITY | Secure devices using a durable padlock included with the cart.