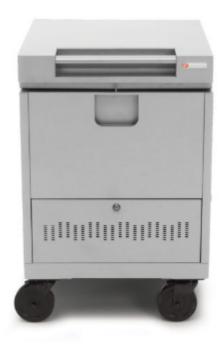

# YOUR PRODUCT. YOUR IDENTITY.

Choose from one of our 16 colors and personalize by branding with your own logo.

SAFE SOFT CLOSE | Equipped with gas struts for safe open and close.

**CONVENIENT CABLE MANAGEMENT** The Cable Boss™ cord management system provides notched hooks that make it easy to organize cables and position cords neatly above devices.

ADAPTER STORAGE | Lockable panel conceals adapters safely below devices.

SMART AGILE POWER | Digital cycle timer rotates charging to each shelf every 10 minutes, ensuring a safe charge.

INDUSTRIAL GRADE | 5 in. wheels with locking casters.

SECURITY | Secure devices using a durable padlock included with the cart.